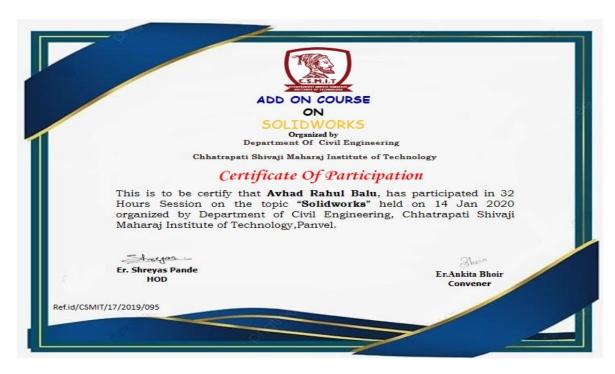

# SAMPLE VALUE ADDED COURSE STUDENTS CERTIFICATES

Affiliated to the Mumbai University, Approved By AICTE - New Dehli.

DTE Maharashtra (DTE Code: 3477)

Affiliated to the Mumbai University, Approved By AICTE - New Dehli.