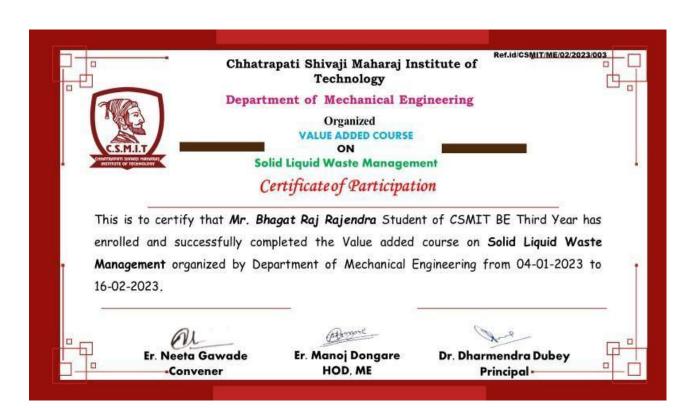

# SAMPLE VALUE ADDED COURSE STUDENTS CERTIFICATES

Affiliated to the Mumbai University, Approved By AICTE - New Dehli.

DTE Maharashtra (DTE Code: 3477)

Affiliated to the Mumbai University, Approved By AICTE - New Dehli.