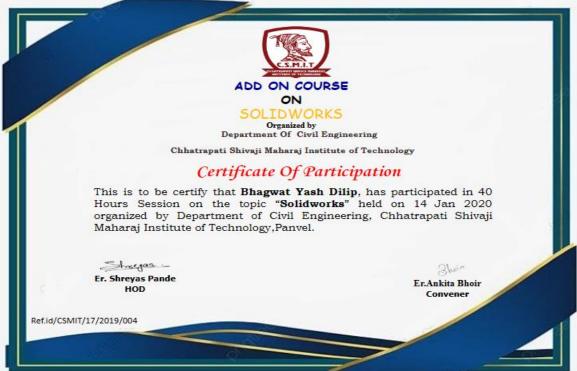

# SAMPLE VALUE ADDED COURSE STUDENTS CERTIFICATES

Affiliated to the Mumbai University, Approved By AICTE - New Dehli.

DTE Maharashtra (DTE Code: 3477)

Affiliated to the Mumbai University, Approved By AICTE - New Dehli.