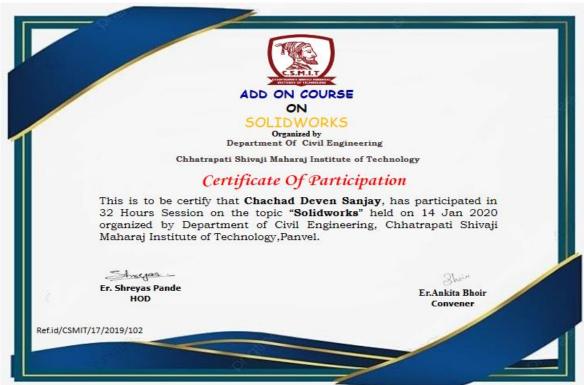

# SAMPLE VALUE ADDED COURSE STUDENTS CERTIFICATES

Affiliated to the Mumbai University, Approved By AICTE - New Dehli.

DTE Maharashtra (DTE Code: 3477)

Affiliated to the Mumbai University, Approved By AICTE - New Dehli.