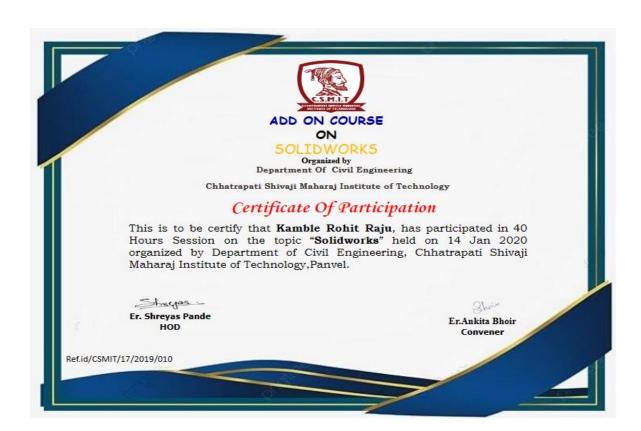

# SAMPLE VALUE ADDED COURSE STUDENTS CERTIFICATES

Affiliated to the Mumbai University, Approved By AICTE - New Dehli.

DTE Maharashtra (DTE Code: 3477)

Affiliated to the Mumbai University, Approved By AICTE - New Dehli.