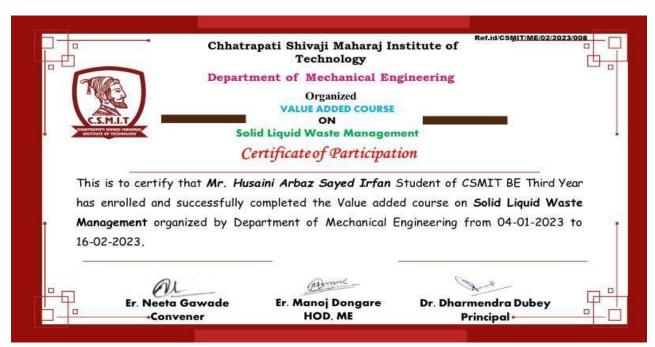

# SAMPLE VALUE ADDED COURSE STUDENTS CERTIFICATES

Affiliated to the Mumbai University, Approved By AICTE - New Dehli.

DTE Maharashtra (DTE Code: 3477)

Affiliated to the Mumbai University, Approved By AICTE - New Dehli.