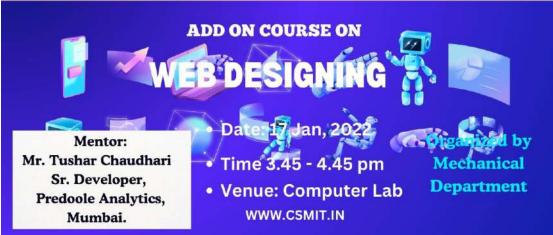

#### ADD ON COURSE ON

BASIC PROGRAMMING IN PYTHON

WWW.CSMIT.IN

MR. VAIBHAV BADBE SR. DEVELOPER, PREDOOLE ANALYTICS PVT LTD.

DATE: 17, JAN 2022 TIME: 03:45 TO 4:45 PM

> VENUE CSMIT SEMINAR HALL

CHHATRAPATI SHIVAJI MAHARAJ INSTITUTE OF TECHNOLOGY, PANVEL