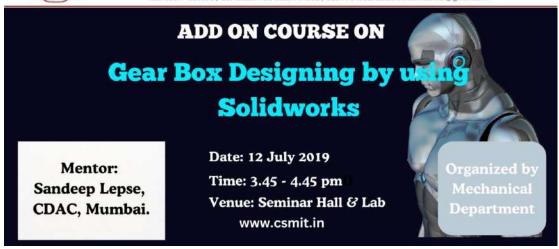

### **ADD ON COURSE ON**

**Basics of Finite Element Ana** and its Applications

Mentor: Mrs. Vandana Rai, Assistant Professor, CSMIT, Panvel.

Date: 15 July 2019

Time: 3.45 - 4.45 pm

Venue: Seminar Hall & Lab