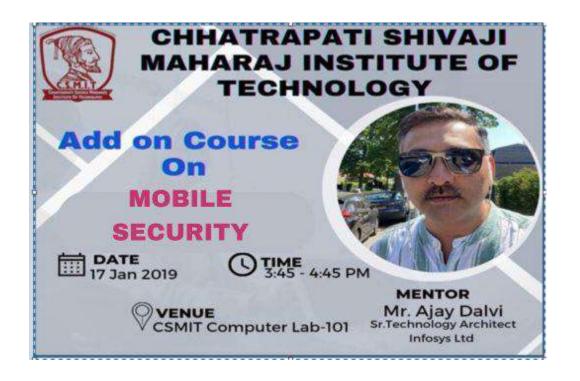

Education Society, Near Shedung Toll Plaza, Old Mumbai-Pune Highway, Panvel - 410206. Tel.: 0214 - 239091 / 61. Mob.: +91-92234 34581 / 92244 34581. Email: swc.mumbai@gmail.com



www.csmit.in



#### CHHATRAPATI SHIVAJI MAHARAJ INSTITUTE OF TECHNOLOGY



410206.

## CHHATRAPATI SHIVAJI MAHARAJ INSTITUTE OF TECHNOLOGY ADD ON COURSE ON

## Virtual and Augmented Reality

### SPEAKER

Mr. Akhilesh Singh Capgemini Manager



Venue

CSMIT, Seminar Hall

Organized By

Computer Engineering Department



Affiliated to the Mumbai University, Approved By AICTE - New Dehli.

DTE Maharashtra (DTE Code: 3477)

St.Wilfred's Education Society, Near Shedung Toll Plaza, Old Mumbai-Pune Highway, Panvel - 410206.

Tel.: 0214 - 239091 / 61. Mob.: +91-92234 34581 / 92244 34581. Email: swc.mumbai@gmail.com







Affiliated to the Mumbai University, Approved By AICTE - New Dehli.

DTE Maharashtra (DTE Code: 3477)

St.Wilfred's Education Society, Near Shedung Toll Plaza, Old Mumbai-Pune Highway, Panvel - 410206. Tel.: 0214 - 239091 / 61. Mob.: +91-92234 34581 / 92244 34581. Email: swc.mumbai@gmail.com



## CHHATRAPATI SHIVAJI MAHARAJ INSTITUTE OF TECHNOLOGY, PANVEL



## **ADD ON COURSE ON FULL STACK WEB** DEVELOPMENT



MR. AKHILESH SINGH MANAGER - CAPGEMINI

**DATE: 09, JAN 2023** TIME: 03:45 TO 4:45 PM

WWW.CSMIT.IN

VENUE CSMIT SEMINAR HALL



#### CHHATRAPATI SHIVAJI MAHARAJ INSTITUTE OF TECHNOLOGY, PANVEL

AFFILIATED TO MUMBAI UNIVERSITY



ADD ON COURSE ON





MR. NEERAJ GUPTA ASSOCIATE V.P

**DATE: 09, JAN 2022** TIME: 03:45 TO 4:45 PM

WWW.CSMIT.IN

CSMIT SEMINAR HALL



Affiliated to