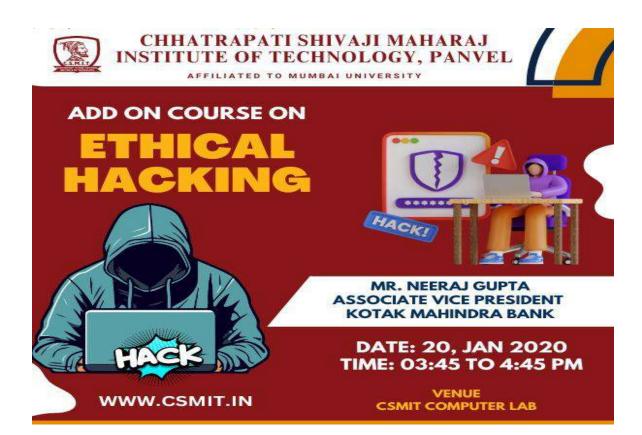

#### CHHATRAPATI SHIVAJI MAHARAJ INSTITUTE OF TECHNOLOGY, PANVEL

AFFILIATED TO MUMBAI UNIVERSITY

ADD ON COURSE ON

MR. NEERAJ GUPTA ASSOCIATE V.P

**DATE: 09, JAN 2022** TIME: 03:45 TO 4:45 PM

WWW.CSMIT.IN

CSMIT SEMINAR HALL