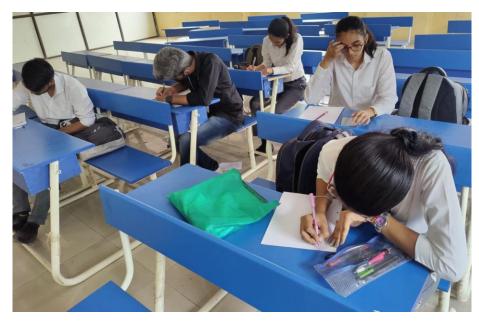

ORGANIZER(S):Department of Science & humanity, CSMIT, Panvel

### **EXPECTED OUTCOMES:**

CO1: Student will be able to learn about organizing an event.

CO2: Student will be able to express themselves creatively

**CO3:** Students will be able to learn values.

### **FLYER/POSTER:**



#### **ABSTRACT OF THE SESSION:**

Essays and Sketching is powerful to communicate their thoughts and emotions in a universal language.

Department of Science & Humanity organized the Dr. Babasaheb Ambedkar Jayanti celebration on April 14, 2023 for First Year Students.

The main objective of this session is to provide an opportunity for young talents to showcase their creative abilities and share their unique perspectives.

The F.E. students enthusiastically participated in the event.

#### **GLIMPSES:**









## **ATTENDANCE SHEET:**

## FEEDBACKANALYSIS:

| SESSION FEEDBACK ANALYSIS |            |                                   |                                                                                                          |   |   |   |   |                                                                       |
|---------------------------|------------|-----------------------------------|----------------------------------------------------------------------------------------------------------|---|---|---|---|-----------------------------------------------------------------------|
| Sr.n<br>o.                | Attributes | Tot<br>al<br>Fee<br>d<br>Bac<br>k | Total Feed Back- 10<br>>80% Objective Achieved, 60 to 79 %-<br>Satisfactory, Below 60%, Need improvement |   |   |