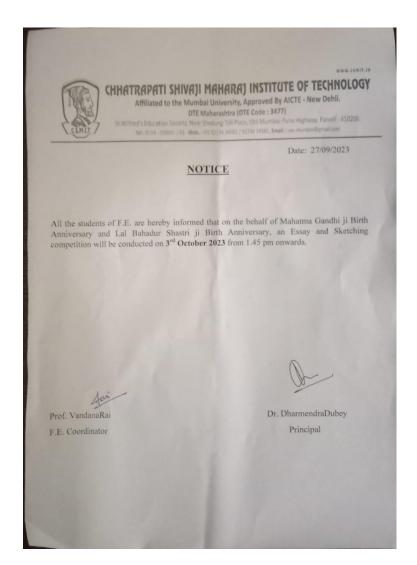

tes | Tot<br>al<br>Fee<br>d<br>Bac<br>k | Total Feed Back- 10<br>>80% Objective Achieved, 60 to 79 %-<br>Satisfactory, Below 60%, Need improvement |   |   |   |   |                                                                       |
|                           |            |                                   |                                                                                                          |   |   |   |   | Objective<br>Achieved<br>(90.00%)                                     |
|                           |            |                                   | 32                                                                                                       | 4 | 4 | 0 | 0 | Objective<br>Achieved -<br>Outstandin<br>g &<br>Excellent<br>(83.99%) |

#### NOTICE: