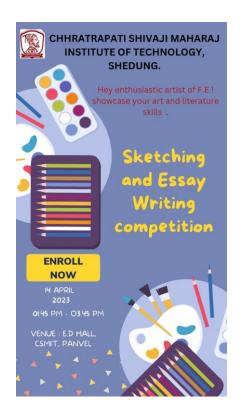

the Mumbai University, Approved By AICTE - New Dehli.

DTE Maharashtra (DTE Code : 3477) St.Wilfred's Education Society, Near Shedung Toll Plaza, Old Mumbai-Pune Highway, Panvel - 410206. Tel.: 0214 - 239091 / 61. Mob.: +91-92234 34581 / 92244 34581. Email : swc.mumbai@gmail.com

Date:-15/04/2023

www.csmit.in

# A Report on Dr. Babasaheb Ambedkar Jayanti celebration

NAME OF ACTIVITY: Dr. Babasaheb Ambedkar\_Jayanti Celebration

DATE& DURATION: April 14, 2023

TYPE OF ACTIVITY: essay & sketching competition

ORGANIZER(S):Department of Science & humanity, CSMIT, Panvel

### **EXPECTED OUTCOMES:**

CO1: Student will be able to learn about organizing an event.

CO2: Student will be able to express themselves creatively

**CO3:** Students will be able to learn values.

### **FLYER/POSTER:**



#### **ABSTRACT OF THE SESSION:**

Essays and Sketching is powerful to communicate their thoughts and emotions in a universal language.

Department of Science & Humanity organized the Dr. Babasaheb Ambedkar Jayanti celebration on April 14, 2023 for First Year Students.

The main objective of this session is to provide an opportunity for young talents to showcase their creative abilities and share their unique perspectives.

The F.E. students enthusiastically participated in the event.

#### **GLIMPSES:**









## **ATTENDANCE SHEET:**

## FEEDBACKANALYSIS:

| SESSION FEEDBACK ANALYSIS |            |                                   |                                                                                                          |   |   |   |   |