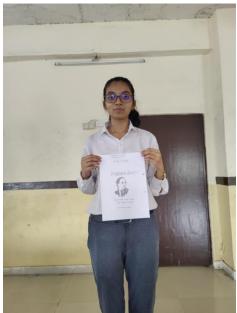

GANIZER(S):Department of Science & humanity, CSMIT, Panvel

### **EXPECTED OUTCOMES:**

CO1: Student will be able to learn about organizing an event.

CO2: Student will be able to express themselves creatively

**CO3:** Students will be able to learn values.

### **FLYER/POSTER:**



#### **ABSTRACT OF THE SESSION:**

Essays and Sketching is powerful to communicate their thoughts and emotions in a universal language.

Department of Science & Humanity organized the Dr. Babasaheb Ambedkar Jayanti celebration on April 14, 2023 for First Year Students.

The main objective of this session is to provide an opportunity for young talents to showcase their creative abilities and share their unique perspectives.

The F.E. students enthusiastically participated in the event.

#### **GLIMPSES:**









## **ATTENDANCE SHEET:**

## FEEDBACKANALYSIS:

| SESSION FEEDBACK ANALYSIS |            |                                   |                                                                                                          |   |   |   |   |                                                                       |
|---------------------------|------------|-----------------------------------|----------------------------------------------------------------------------------------------------------|---|---|---|---|-----------------------------------------------------------------------|
| Sr.n<br>o.                | Attributes | Tot<br>al<br>Fee<br>d<br>Bac<br>k | Total Feed Back- 10<br>>80% Objective Achieved, 60 to 79 %-<br>Satisfactory, Below 60%, Need improvement |   |   |   |