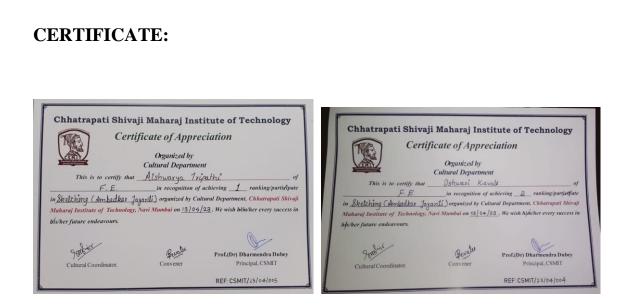

# A Report on Dr. Babasaheb Ambedkar Jayanti celebration

NAME OF ACTIVITY: Dr. Babasaheb Ambedkar\_Jayanti Celebration

DATE& DURATION: April 14, 2023

TYPE OF ACTIVITY: essay & sketching competition

ORGANIZER(S):Department of Science & humanity, CSMIT, Panvel

#### **ABSTRACT OF THE SESSION:**

Essays and Sketching is powerful to communicate their thoughts and emotions in a universal language.

Department of Science & Humanity organized the Dr. Babasaheb Ambedkar Jayanti celebration on April 14, 2023 for First Year Students.