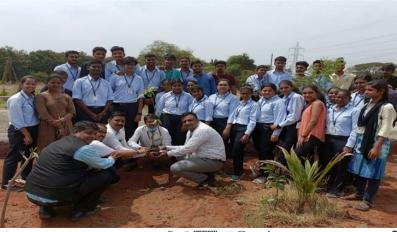

On 05th June 2022, Chhatrapati Shivaji Maharaj Institute of Technology, Panvel, arranged tree plantation drive. All the faculties and students were involved in this event.

In order to sensitize students towards the need to preserve our environment and ecology, Tree plantation drive was organised by CSMIT. The main purpose of this event was to teach students, how we can save our climate from pollution.