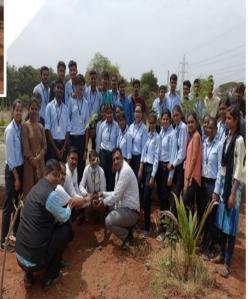

On 05th June 2022, Chhatrapati Shivaji Maharaj Institute of Technology, Panvel, arranged tree plantation drive. All the faculties and students were involved in this event.

In order to sensitize students towards the need to preserve our environment and ecology, Tree plantation drive was organised by CSMIT. The main purpose of this event was to teach students, how we can save our climate from pollution.