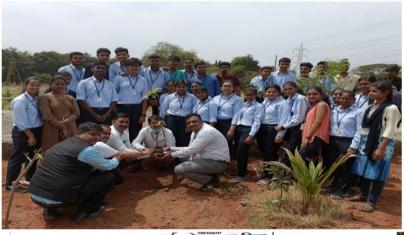

On 05th June 2022, Chhatrapati Shivaji Maharaj Institute of Technology, Panvel, arranged tree plantation drive. All the faculties and students were involved in this event.

In order to sensitize students towards the need to preserve our environment and ecology, Tree plantation drive was organised by CSMIT. The main purpose of this event was to teach students, how we can save our climate from pollution.