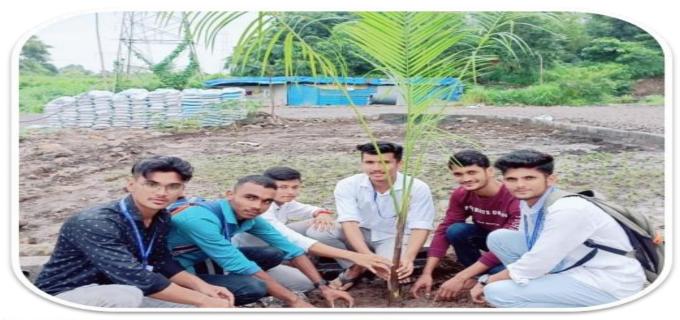

#### **GLIMPSES:**

Lenvilan Bra

पनतेल : जागतिक पर्यावरण दिवसाचे ओवित्य साधून छत्रवती रिवाजी महाराज असियांत्रिको महाविद्यालया मध्ये वृक्षारोपनचा कार्यक्रम आयोजित करण्यात आला होता. याचेळी विद्याल्यांना पर्यावरणाच्या समस्या आणि त्याचे निवारण करो करावे या संबंधी संस्थे संस्वे संस्व डॉ. केशब बदस्य ह्यांनी मार्गदर्शन करते व महत्त्व जाँकमाला स्त विद्यालया समस्या आणि स्याचे निवारण करो करावे या संबंधी संस्थे संस्वे संस्व डॉ. केशब बदस्य ह्यांनी मार्गदर्शन करते.

डॉ. अनिरुद्ध अधी आणि फार्मसी कॉलेज ये प्रावार्थ डॉ. दीनानाथ झांडे उपस्थित होते. अभ्यात्रिकी महाविद्यालयातील Science & Humanities डिपार्टमेंट मणील विद्यार्थानी कार्यक्रमाला उत्स्फूर्ल पणे प्रतिसाद दिला. डिपार्टमेंट व्या मुख्य डॉ. ब्रेला उमाळे ह्यांनी त्याचे सह प्राध्यापक प्रीफ. वेदना राय व प्रोफ. सायली बंधनकार ह्यांच्या समर्वेत कार्यक्रमाचे नियोजन करण्यात आले होते.

#### **GLIMPSES:**

पनवेल : जागतिक पर्यावरण कार्यक्रमाच्या यस्वीतेशाठी दिवसाचे ओवित्य साधून छत्रपती संस्थेचे प्रावार्थ छॅं. धर्मेद दुवे शिवाणी महाराज अस्यांत्रिको हांनी पुर्णतः मार्गदर्थन करेल व महाविद्यालया मध्ये वृक्षारोपनचा पर्यावरण नियोजन आणि क्राध्यक्तम आयोजित करण्यात अला होता. यावेळी विद्याच्यांना प्र्यावरणाच्या समस्या आणि प्रावारणाच्या समस्या आणि स्थापे निवारण करें करावे या वित्रेष्ठ कांलिज ऑफ लॉ वे संबंधी संस्थेचे संख्व डॉ. केश्यव प्रावार्य डॉ. केश्यव व्यावार्य डॉ. केश्यव क्रायं होंलिज वे प्रावार्य Lenvilan Ben

डॉ. अनिकच्च ऋषी आणि फार्मसी कॉलेज चे प्राचार्य डॉ. दीनानाथ झांडे उपस्थित होते. अस्याजिकी महाविद्यालयातील Science & Humanilies डिपार्टमेंट मधील विद्यार्थानें कार्यक्रमाला उत्स्कृत पणे प्रतिसाद दिला. डिपार्टमेंट व्या मुख्य डॉ. बेला उमाळे झांनी त्यांचे सह प्राध्यापक प्रीफ. देवना राय व प्रोफ. सायली बंधनकार झांच्या समवेत कार्यक्रमाचे नियोजन करण्यात आले होते.