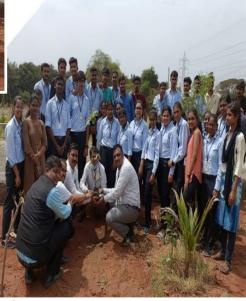

On 05th June 2022, Chhatrapati Shivaji Maharaj Institute of Technology, Panvel, arranged tree plantation drive. All the faculties and students were involved in this event.

In order to sensitize students towards the need to preserve our environment and ecology, Tree plantation drive was organised by CSMIT. The main purpose of this event was to teach students, how we can save our climate from pollution.