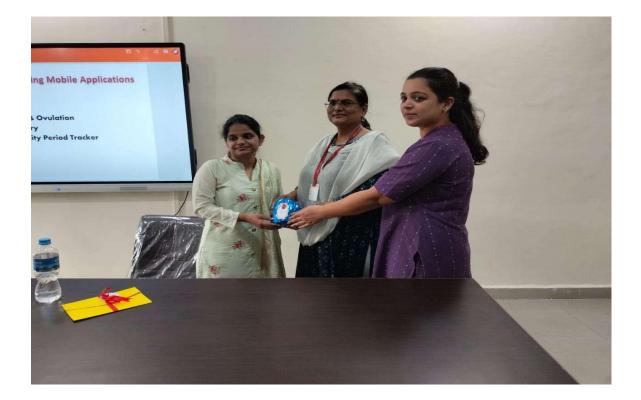

#### **GLIMPSES:**

www.camit.in

CHHATRAPATI SHIVAJI MAHARAJ INSTITUTE OF TECHNOLOGY

Affiliated to the Mumbai University, Approved By AICTE - New Dehli. DTE Maharashtra (DTE Code : 3477)

St.Wilfred's Education Society, Near Shedung Toll Plaza, Old Mumbai-Pune Highway, Panvel - 410206. Vet.: 0214 - 220001 / 61. Mob.: +91-92214 34581 / 93244 34561. Email : www.mumbai@gmail.com