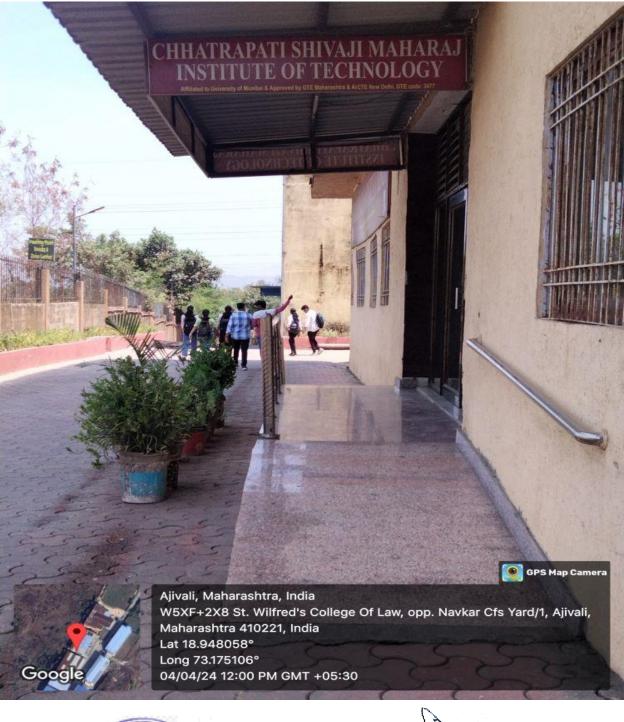

I MAHARAJ INSTITUTE OF TECHNOLOGY Affiliated to the Mumbai University, Approved By AICTE-New Delhi DIE Maharashtra (DIE Code :3477) St. Wilfred's Education Society, Near Shedung Toll Plaza, Old Mumbai-Pune Highway, Panvel -410206 Tel-0214-239091/61, Mob: +919223434581/9224434581. EMAIL: swc.mumbai@gmail.com

## <u>RAMP</u>





Principal

CHHATRAPATI SHIVAJI MAHARAJINSTITUTE OF TECHNOLOG Near Shedung Toll Plaze, Old Mumbai-Pune Highway, Shedung-Panyel, 410206



## CHHATRAPATI SHIVAJI MAHARAJ INSTITUTE OF TECHNOLOGY

Affiliated to the Mumbai University, Approved By AICTE-New Delhi

DTE Maharashtra (DTE Code :3477)

St.Wilfred's Education Society, Near Shedung Toll Plaza, Old Mumbai-Pune Highway, Panvel -410206 Tel-0214-239091/61, Mob: +919223434581/9224434581. EMAIL: swc.mumbai@gmail.com





Principal CHHATRAPATI SHIVAJI MAHARA! INSTITUTE OF TECHNOLOG Near Shedung Toll Plaze, Old Mumbai-Pune Highway, Shedung-Panvel, 410206



## CHHATRAPATI SHIVAJI MAHARAJ INSTITUTE OF TECHNOLOGY

Affiliated to the Mumbai University, Approved By AICTE-New Delhi DTE Maharashtra (DTE Code :3477)

St.Wilfred's Education Society, Near Shedung Toll Plaza, Old Mumbai-Pune Highway, Panvel -410206 Tel-0214-239091/61, Mob: +919223434581/9224434581. EMAIL: swc.mumbai@gmail.com







CHHATRAPATI SHIVAJI MAHARA UNSTITUTE OF TECHNOLOG Near Shedung Toll Plaze, Old Mumbai-Pune Highway, Shedung-Panvel, 410206



CHHATRAPATI SHIVAJI MAHARAJ INSTITUTE OF TECHNOLOGY Affiliated to the Mumbai University, Approved By AICTE-New Delhi DIE Maharashtra (DIE Code :3477) St. Wilfred's Education Society, Near Shedung