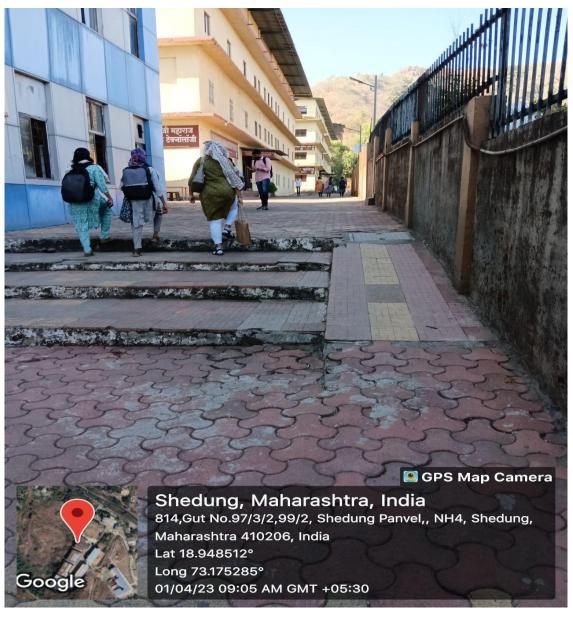

# Geo tagged Photographs of Disabledfriendly, barrier free environment

## <u>RAMP</u>

Principal

CHHATRAPATI SHIVAJI MAHARAJINSTITUTE OF TECHNOLOG Near Shedung Toll Plaze, Old Mumbai-Pune Highway, Shedung-Panyel, 410206