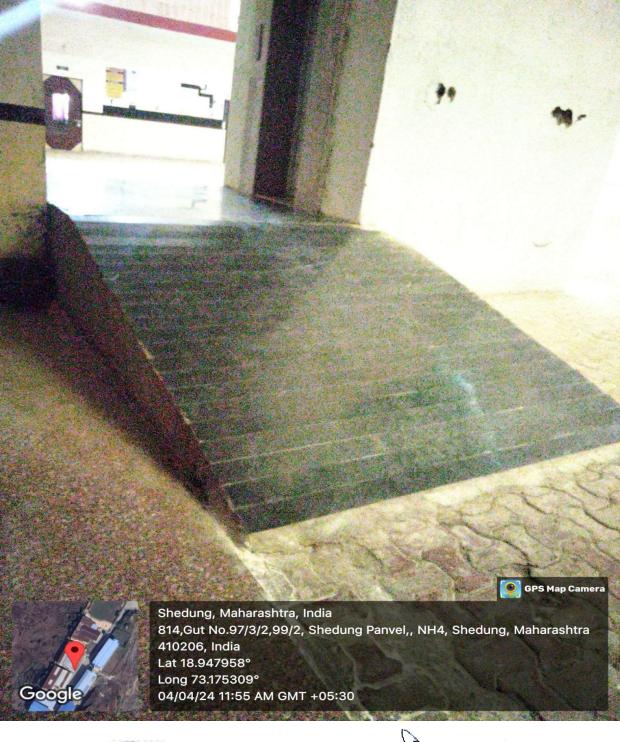

## <u>RAMP</u>

Principal

CHHATRAPATI SHIVAJI MAHARAJINSTITUTE OF TECHNOLOG Near Shedung Toll Plaze, Old Mumbai-Pune Highway, Shedung-Panyel, 410206