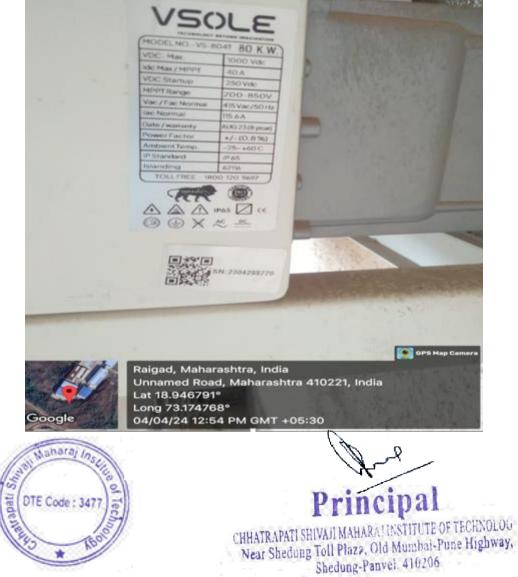

## SOLAR PLANT - BOYS HOSTEL BLOCK

CHHATRAPATI SHIVAJI MAHARAJ INSTITUTE OF TECHNOLOGY Affiliated to the Mumbai University, Approved By AICTE-New Delhi DIE Maharashtra (DIE Code : 3477) St. Wilfred's Education Society, Near Shedung Toll Plaza, Old Mumbai-Pune Highway, Panvel -410206 Tel-0214-239091/61, Mob: +919223434581/9224434581. EMAIL: swc.mumbai@gmail.com