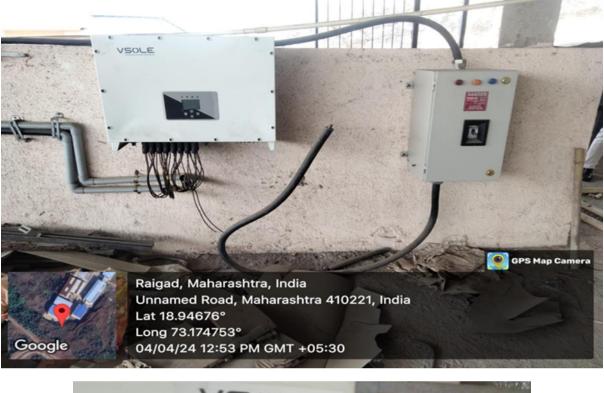

## SOLAR PLANT - BOYS HOSTEL BLOCK

CHHATRAPATI SHIVAJI MAHARAJ INSTITUTE OF TECHNOLOGY Affiliated to the Mumbai University, Approved By AICTE-New Delhi DIE Maharashtra (DIE Code : 3477) St. Wilfred's Education Society, Near Shedung Toll Plaza, Old Mumbai-Pune Highway, Panvel -410206 Tel-0214-239091/61, Mob: +919223434581/9224434581. EMAIL: swc.mumbai@gmail.com