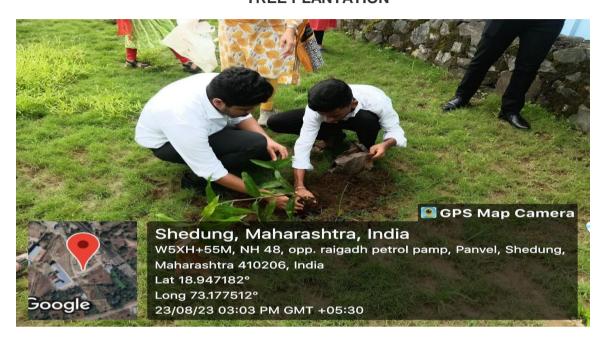

### TREE PLANTATION

Principal Principal MAHARA UNSTITUTE

CHHATRAPATI SHIVAII MAHARA! INSTITUTE OF TECHNOLOG Near Shedung Toll Plaza, Old Mumbai-Pune Highway, Shedung-Panyel, 410206

Affiliated to the Mumbai University, Approved By AICTE-New Delhi DTE Maharashtra (DTE Code : 3477)