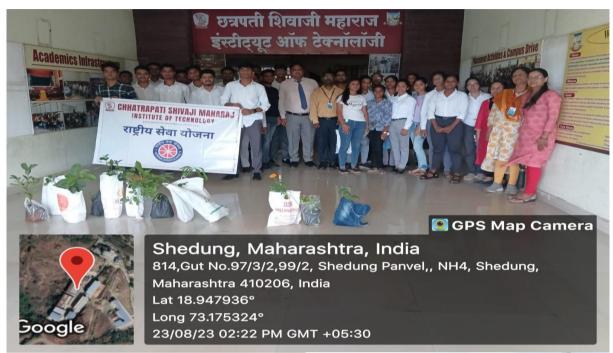

### TREE PLANTATION

Principal Principal MAHARA UNSTITUTE

CHHATRAPATI SHIVAII MAHARA! INSTITUTE OF TECHNOLOG Near Shedung Toll Plaza, Old Mumbai-Pune Highway, Shedung-Panyel, 410206

Affiliated to the Mumbai University, Approved By AICTE-New Delhi DTE Maharashtra (DTE Code : 3477)