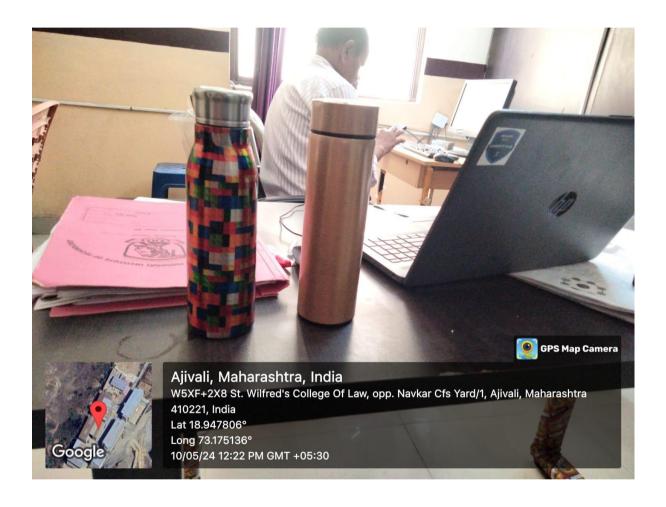

## PLASTIC-FREE WATER BOTTLES FOR DRINKING

Principal

CHHATRAPATI SHIVAJI MAHARA! INSTITUTE OF TECHNOLOG-Near Shedung Toll Plazz, Old Mumbai-Pune Highway, Shedung-Panyel, 410206