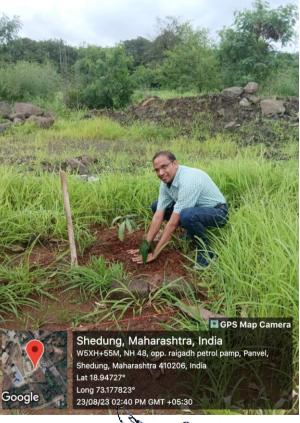

### TREE PLANTATION

Principal Principal MAHARA UNSTITUTE

CHHATRAPATI SHIVAII MAHARA! INSTITUTE OF TECHNOLOG Near Shedung Toll Plaza, Old Mumbai-Pune Highway, Shedung-Panyel, 410206

Affiliated to the Mumbai University, Approved By AICTE-New Delhi DTE Maharashtra (DTE Code : 3477)