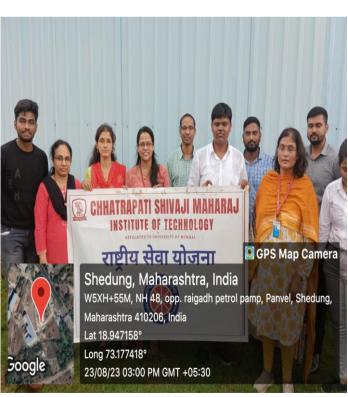

## NSS DRIVE FOR PROMOTING GREEN ENVIRONMENT

Principal

CHHATRAPATI SHIVAJI MAHARA! INSTITUTE OF TECHNOLOG Near Shedung Toll Plaza, Old Mumbai-Pune Highway, Shedung-Panvel, 410206

Affiliated to the Mumbai University, Approved By AICTE-New Delhi DTE Maharashtra (DTE Code :3477)