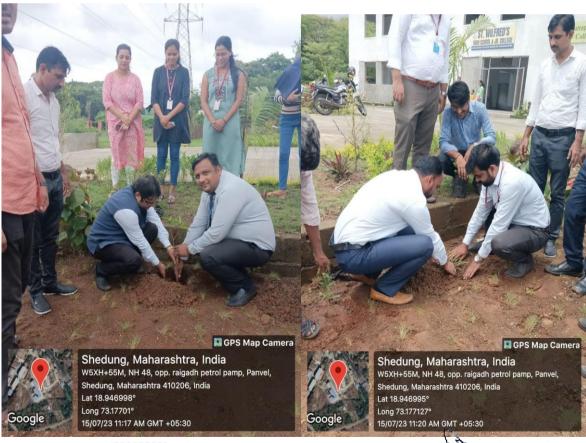

## NSS DRIVE FOR PROMOTING GREEN ENVIRONMENT

Principal

CHHATRAPATI SHIVAJI MAHARA! INSTITUTE OF TECHNOLOG Near Shedung Toll Plaza, Old Mumbai-Pune Highway, Shedung-Panvel, 410206

Affiliated to the Mumbai University, Approved By AICTE-New Delhi DTE Maharashtra (DTE Code :3477)