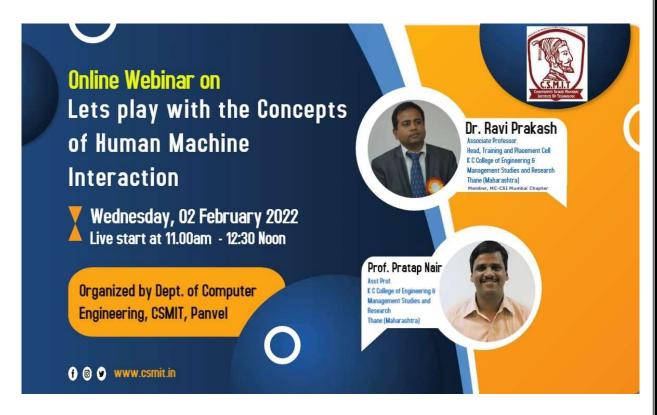

#### Notice

Subject: -Webinar On "Human Machine Interaction" for Computer Engineering

Student.

We are going to Announce a Webinar on "Human Machine Interaction" for Computer Engineering Students On 2 Feb 2022 at 11.00 a.m. this Webinar will be Conducted on Zoom Meeting(online).

### **FLYER / POSTER:**

**BRIEF BIODATA OF RESOURCE PERSON:** Dr. Ravi Prakash & Prof. Pratap Nair, Corporate Trainer..

**ABSTRACT OF THE SESSION:** Department of Computer Engineering, CSMIT organized an add on Webinar on topic "**HUMAN MACHIN INTERACTION**" on 2 FEB 2022, for all Computer Engineering students. It was delivered by : Dr. Ravi Prakash & Prof. Pratap Nair, Corporate Trainer..

## A Report on "Human Machine Interaction"

NAME OF ACTIVITY: Webinar on Human Machine Interaction. DATE: 2 FEB 2022

**DURATION:** 2 Hours

TYPE OF ACTIVITY: Add On Webinar

ORGANIZER(S): Department of Computer Engineering, Chhatrapati Shivaji Maharaj Institute

### **EXPECTED OUTCOMES:**

CO1: knowledge of different types of evaluation methods. CO2: knows the lifecycle model of interaction design **About Webinar:** 

> Credits: 02 Duration: 2 hours Total hours: 2 hours This webinar is open for CSMIT students Fees: NIL Expert- Dr Ravi Prakash