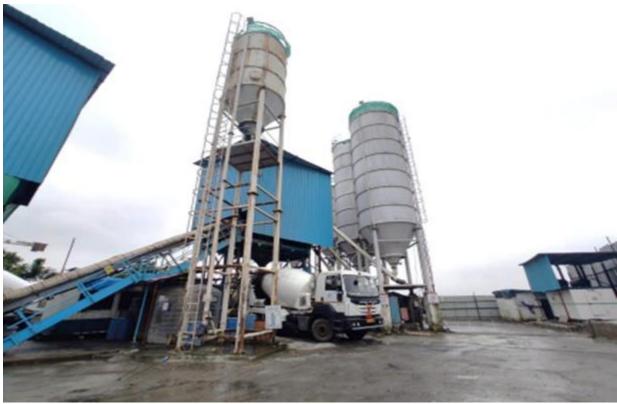

St.Wilfred's Education Society, Near Shedung Toll Plaza, Old Mumbai-Pune Highway, Panvel - 410206.

Tel.: 0214 - 239091 / 61. Mob.: +91-92234 34581 / 92244 34581. Email : swc.mumbai@gmail.com

5) VISIT TO TNA Ready mix India Pvt. Ltd., Khandeshwar on 16th August 2019.

A site visit was arranged to RMC plant on 2019. The event was attended by BE & TE CIVIL Students.

Affiliated to the Mumbai University, Approved By AICTE - New Dehli.
DTE Maharashtra (DTE Code : 3477)

Affiliated to the Mumbai University, Approved By AICTE - New Dehli.