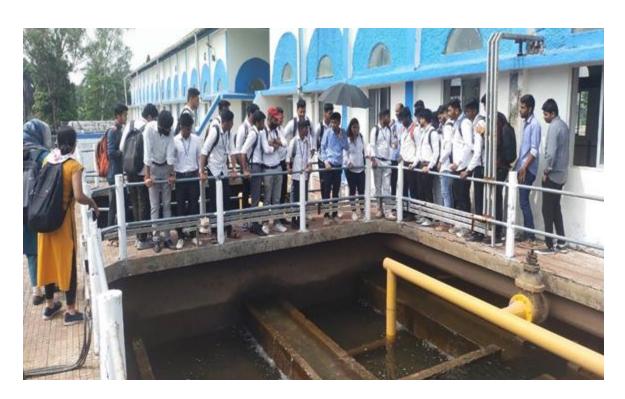

3) A site visit was arranged to the Bhokarpada Water Treatment Plant on 18th March 2023. The visit was attended by SE,TE & BE CIVIL Students.

Affiliated to the Mumbai University, Approved By AICTE - New Dehli.

DTE Maharashtra (DTE Code : 3477)

St.Wilfred's Education Society, Near Shedung Toll Plaza, Old Mumbai-Pune Highway, Panvel - 410206.

Tel.: 0214 - 239091 / 61. Mob.: +91-92234 34581 / 92244 34581. Email: swc.mumbai@gmail.com