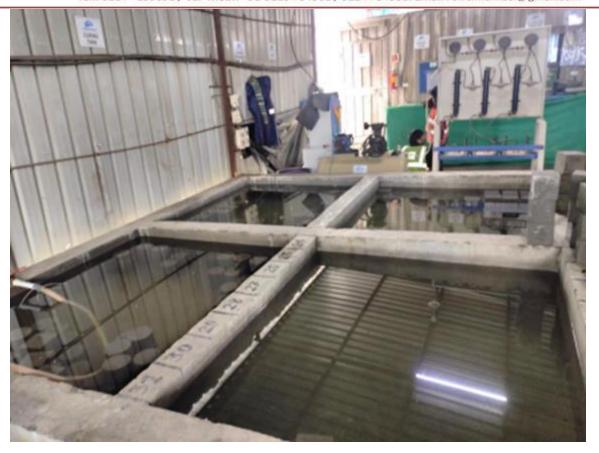

St.Wilfred's Education Society, Near Shedung Toll Plaza, Old Mumbai-Pune Highway, Panvel - 410206.

Tel.: 0214 - 239091 / 61. Mob.: +91-92234 34581 / 92244 34581. Email : swc.mumbai@gmail.com

5) VISIT TO TNA Ready mix India Pvt. Ltd., Khandeshwar on 16th August 2019.

A site visit was arranged to RMC plant on 2019. The event was attended by BE & TE CIVIL Students.

Affiliated to the Mumbai University, Approved By AICTE - New Dehli.
DTE Maharashtra (DTE Code : 3477)

Affiliated to the Mumbai University, Approved By AICTE - New Dehli.