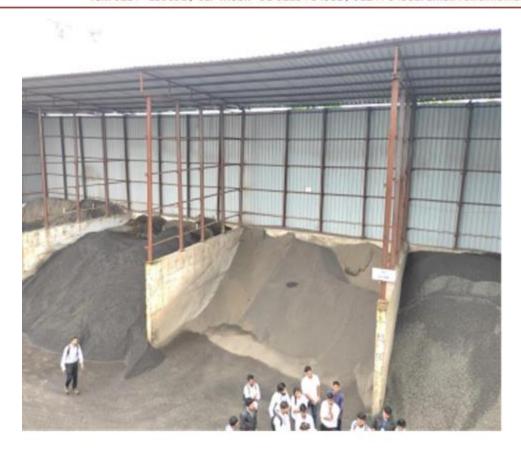

St.Wilfred's Education Society, Near Shedung Toll Plaza, Old Mumbai-Pune Highway, Panvel - 410206.

Tel.: 0214 - 239091 / 61. Mob.: +91-92234 34581 / 92244 34581. Email : swc.mumbai@gmail.com

5) VISIT TO TNA Ready mix India Pvt. Ltd., Khandeshwar on 16th August 2019.

A site visit was arranged to RMC plant on 2019. The event was attended by BE & TE CIVIL Students.

Affiliated to the Mumbai University, Approved By AICTE - New Dehli.
DTE Maharashtra (DTE Code : 3477)

Affiliated to the Mumbai University, Approved By AICTE - New Dehli.