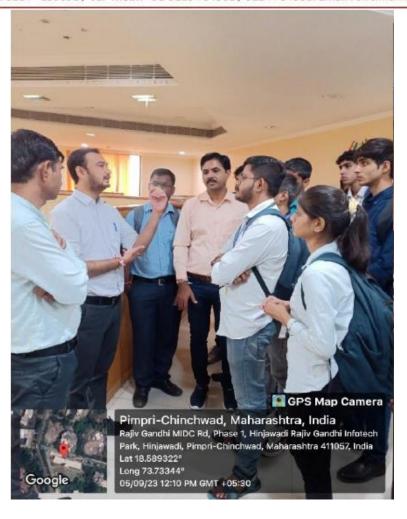

 The Industrial Visit to Software Technology Parks of India (STPI) was a remarkable experience for 44 students and three professors from our institution on 5th September 2023..

Affiliated to the Mumbai University, Approved By AICTE - New Dehli.