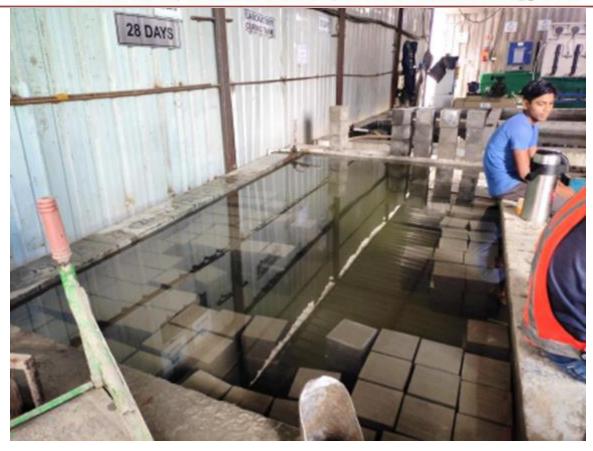

St.Wilfred's Education Society, Near Shedung Toll Plaza, Old Mumbai-Pune Highway, Panvel - 410206.

Tel.: 0214 - 239091 / 61. Mob.: +91-92234 34581 / 92244 34581. Email : swc.mumbai@gmail.com

5) VISIT TO TNA Ready mix India Pvt. Ltd., Khandeshwar on 16th August 2019.

A site visit was arranged to RMC plant on 2019. The event was attended by BE & TE CIVIL Students.

Affiliated to the Mumbai University, Approved By AICTE - New Dehli.
DTE Maharashtra (DTE Code : 3477)

Affiliated to the Mumbai University, Approved By AICTE - New Dehli.