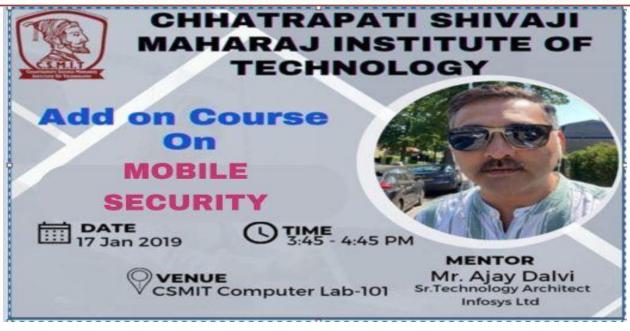

Tel.: 0214 - 239091 / 61. Mob.: +91-92234 34581 / 92244 34581. Email: swc.mumbai@gmail.com

Title: Add on course on Mobile Security.

Department of Computer Engineering.

## Course Outline:

History of Android OS. Understanding the Android OS platform. Architecture of Android-based devices. Understanding basics of Java. Architecture of Android-based devices. Building basic applications with Java. Understanding Android application structure. Designing User Interface Secure Network Connection and Mobile data Encryption.