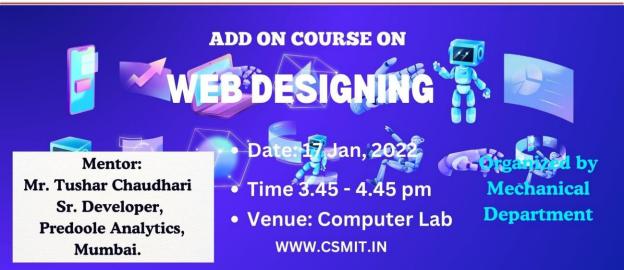

## 1) Web Designing:

www.csmit.in

Tel.: 0214 - 239091 / 61. Mob.: +91-92234 34581 / 92244 34581. Email : swc.mumbai@gmail.com

Title: Add on Course on Web Designing.

Department of Mechanical Engineering.

#### Course Outline:

The main objective of this session is to get students understand the Providing quality content on your website, regularly adding new information, establishing trust, and marketing your site on other websites and social media.

No of Participants: 36

Affiliated to the Mumbai University, Approved By AICTE - New Dehli.

DTE Maharashtra (DTE Code: 3477)

St.Wilfred's Education Society, Near Shedung Toll Plaza, Old Mumbai-Pune Highway, Panvel - 410206.