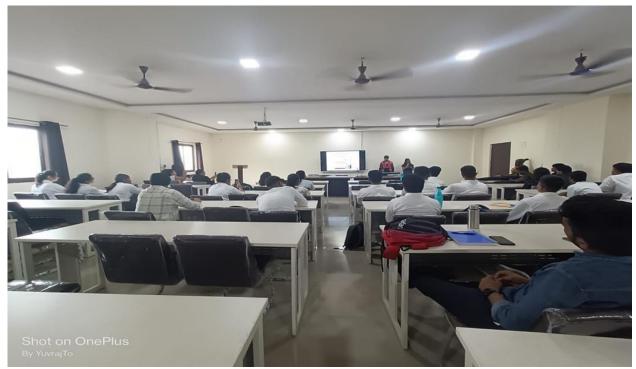

#### Course Outline:

Mechanical Department of CSMIT has recently conducted value added course on "Gear Box Designing by using SOLIDWORKS" to develop employability skills and practical knowledge among students through workshop from 12/07/2023 to 12/09/2023. Mr. Sandeep Lepse was the Expert of the course. The formal program initiated with the lightening of the traditional lamp. Dr. Dharmendra Dubey, Principal, CSMIT, was presided over the function. Mr. Nutan Kale course coordinator brief about the importance of Gear Box Designing by using Solidworks. All the faculty members from various department were prominently present for the inauguration ceremony.

## Glimpses:

No of Participants: 14 Sample Certificate:

Affiliated to the Mumbai University, Approved By AICTE - New Dehli.

DTE Maharashtra (DTE Code: 3477)

St.Wilfred's Education Society, Near Shedung Toll Plaza, Old Mumbai-Pune Highway, Panvel - 410206.