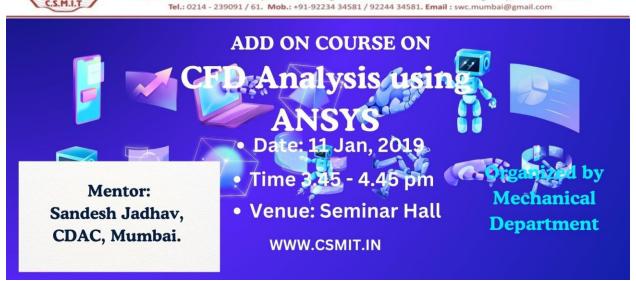

3)CFD Analysis using ANSYS.

Title: Add on CFD Analysis using ANSYS..

Department of Mechanical Engineering.

Course Outline:

Affiliated to the Mumbai University, Approved By AICTE - New Dehli.

DTE Maharashtra (DTE Code : 3477)

St.Wilfred's Education Society, Near Shedung Toll Plaza, Old Mumbai-Pune Highway, Panvel - 410206.

Tel.: 0214 - 239091 / 61. Mob.: +91-92234 34581 / 92244 34581. Email : swc.mumbai@gmail.com

Mechanical Department of CSMIT has recently conducted value added course on "CFD Analysis using ANSYS" to develop employability skills and practical knowledge among students through workshop from 11/01/2023 to 18/03/2023. Mr. Sandesh Jadhav, Training Head CDAC Mumbai was the Expert of the course. The Formal program initiated with the lightening of the traditional lamp. Dr. Dharmendra Dubey, Principal, CSMIT, was presided over the function. Mrs. Neeta Gawade course coordinator brief about the importance of CFD Analysis using ANSYS and the importance of the Ansys software in Mechanical Engineering.