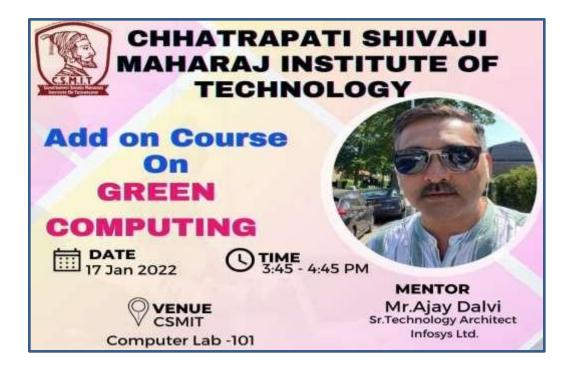

## 6) Green Computing.

Title: Add on course on Green Computing..

Department of Computer Engineering.

## Course Outline:

Green computing also encompasses choosing sustainably sourced raw materials, reducing electronic waste and promoting sustainability through the use of renewable resources. The potential for green computing to have a positive impact on the environment is considerable. This course content provides a comprehensive overview of Green Computing, encompassing technical, environmental, and ethical dimensions. It aims to equip students with the knowledge and skills necessary to contribute to a more sustainable future in the IT industry