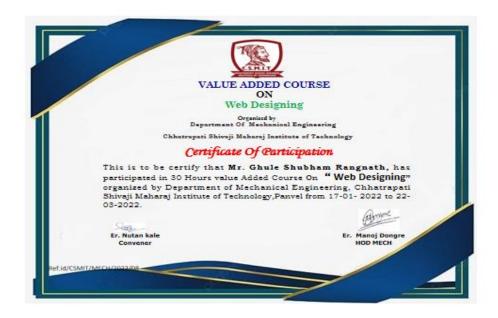

#### Sample Certificates:

Affiliated to the Mumbai University, Approved By AICTE - New Dehli.

DTE Maharashtra (DTE Code : 3477)

St.Wilfred's Education Society, Near Shedung Toll Plaza, Old Mumbai-Pune Highway, Panvel - 410206.

## 1) Web Designing:

www.csmit.in