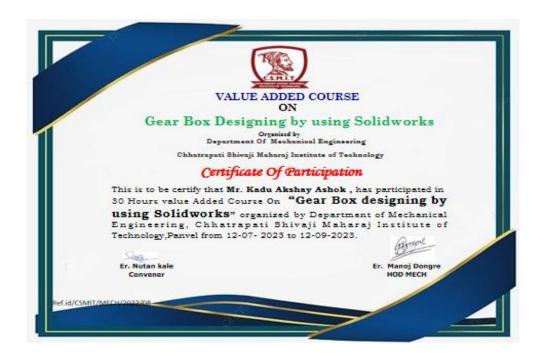

#### Course Outline:

Mechanical Department of CSMIT has recently conducted value added course on "Gear Box Designing by using SOLIDWORKS" to develop employability skills and practical knowledge among students through workshop from 12/07/2023 to 12/09/2023. Mr. Sandeep Lepse was the Expert of the course. The formal program initiated with the lightening of the traditional lamp. Dr. Dharmendra Dubey, Principal, CSMIT, was presided over the function. Mr. Nutan Kale course coordinator brief about the importance of Gear Box Designing by using Solidworks. All the faculty members from various department were prominently present for the inauguration ceremony.

## Glimpses:

No of Participants: 14 Sample Certificate:

Affiliated to the Mumbai University, Approved By AICTE - New Dehli.

DTE Maharashtra (DTE Code: 3477)

St.Wilfred's Education Society, Near Shedung Toll Plaza, Old Mumbai-Pune Highway, Panvel - 410206.