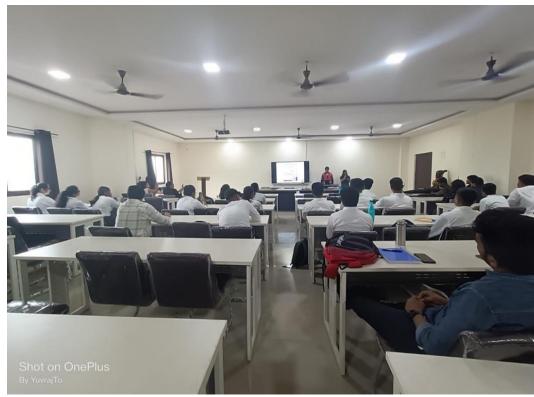

St.Wilfred's Education Society, Near Shedung Toll Plaza, Old Mumbai-Pune Highway, Panvel - 410206.

Tel.: 0214 - 239091 / 61. Mob.: +91-92234 34581 / 92244 34581. Email : swc.mumbai@gmail.com

Mechanical Department of CSMIT has recently conducted value added course on "CFD Analysis using ANSYS" to develop employability skills and practical knowledge among students through workshop from 11/01/2023 to 18/03/2023. Mr. Sandesh Jadhav, Training Head CDAC Mumbai was the Expert of the course. The Formal program initiated with the lightening of the traditional lamp. Dr. Dharmendra Dubey, Principal, CSMIT, was presided over the function. Mrs. Neeta Gawade course coordinator brief about the importance of CFD Analysis using ANSYS and the importance of the Ansys software in Mechanical Engineering.

## Glimples:

No of Participants: 39 Sample Certificates:

Affiliated to the Mumbai University, Approved By AICTE - New Dehli.

DTE Maharashtra (DTE Code: 3477)

St.Wilfred's Education Society, Near Shedung Toll Plaza, Old Mumbai-Pune Highway, Panvel - 410206.