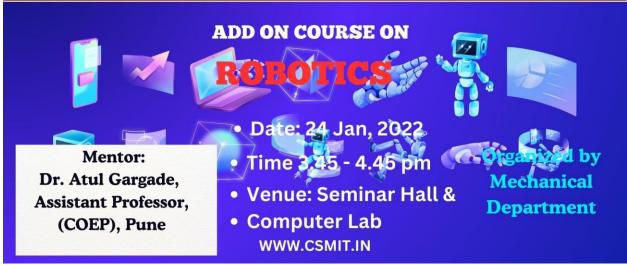

Tel.: 0214 - 239091 / 61. Mob.: +91-92234 34581 / 92244 34581. Email: swc.mumbai@gmail.com

2) Robotics:

www.csmit.in

Tel.: 0214 - 239091 / 61. Mob.: +91-92234 34581 / 92244 34581. Email : swc.mumbai@gmail.com

Title: Add on Course on Robotics.

Department of Mechanical Engineering.

Course Outline:

**Dr. Atul Gargade, Assistant Professor, College of Engineering (CoEP),** Pune was the Expert for the course. The Formal program initiated with the lightening of the traditional lamp. Dr. Dharmendra Dubey, Principal, CSMIT, was presided over the function. Mrs. Neeta Gawade, Course coordinator brief about the 'Robotics' course. All the faculty members from department were prominently present