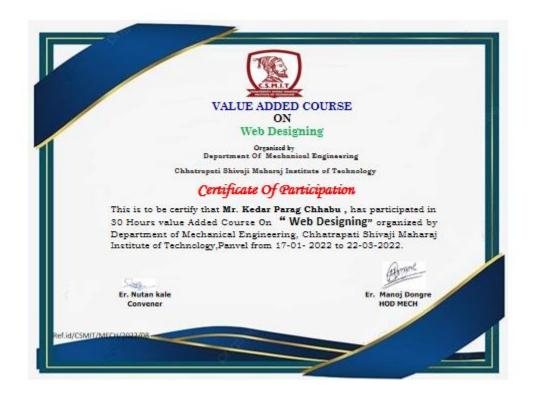

#### Sample Certificates:

Affiliated to the Mumbai University, Approved By AICTE - New Dehli.

DTE Maharashtra (DTE Code : 3477)

St.Wilfred's Education Society, Near Shedung Toll Plaza, Old Mumbai-Pune Highway, Panvel - 410206.

## 1) Web Designing:

www.csmit.in