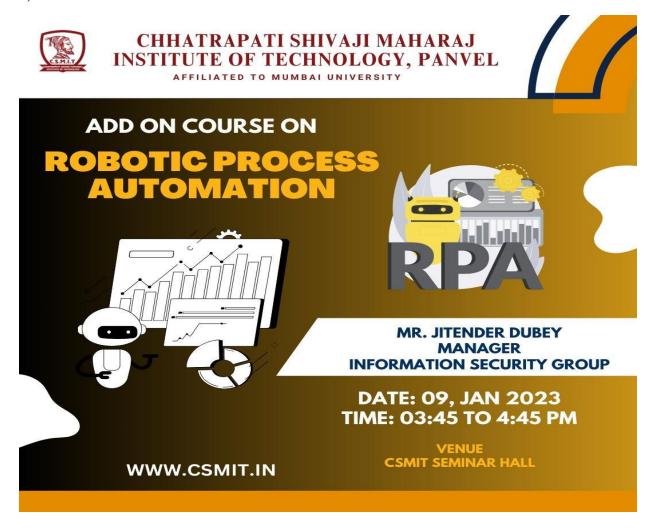

Tel.: 0214 - 239091 / 61. Mob.: +91-92234 34581 / 92244 34581. Email: swc.mumbai@gmail.com

5) Robotic Processes Automation.

Title: Add on course on Robotic Process Automation.

Department of Computer Engineering.

### Course Outline:

An RPA (Robotic Process Automation) course typically aims to provide the knowledge and skills required to automate repetitive and rule-based tasks using software robots. Overview of popular RPA tools such as UiPath, Automation Anywhere, Blue Prism, and others. Identifying and evaluating processes suitable for automation Building software robots using RPA tools. Deploying bots in production environments. Overall, an RPA course provides comprehensive training in leveraging automation technologies to streamline business processes, improve efficiency, and drive digital transformation initiatives in organizations.