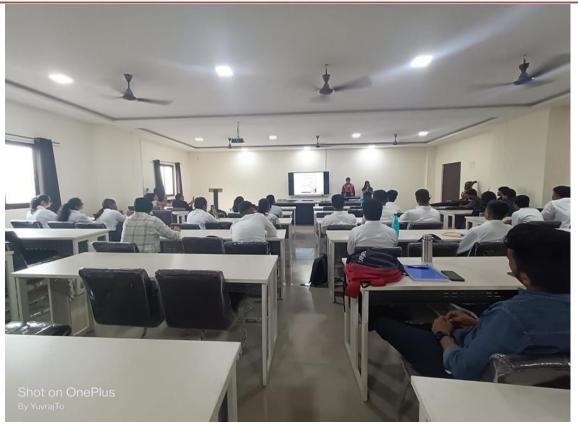

Tel.: 0214 - 239091 / 61. Mob.: +91-92234 34581 / 92244 34581. Email : swc.mumbai@gmail.com

Title: Add on Course on Robotics.

Department of Mechanical Engineering.

Course Outline:

**Dr. Atul Gargade, Assistant Professor, College of Engineering (CoEP),** Pune was the Expert for the course. The Formal program initiated with the lightening of the traditional lamp. Dr. Dharmendra Dubey, Principal, CSMIT, was presided over the function. Mrs. Neeta Gawade, Course coordinator brief about the 'Robotics' course. All the faculty members from department were prominently present

No of Participants: 41 Sample Certificates:

www.csmit.in