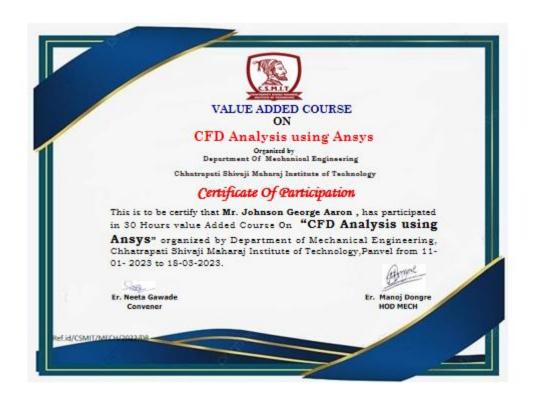

3)CFD Analysis using ANSYS.

Title: Add on CFD Analysis using ANSYS..

Department of Mechanical Engineering.

Course Outline:

Affiliated to the Mumbai University, Approved By AICTE - New Dehli.

DTE Maharashtra (DTE Code : 3477)

St.Wilfred's Education Society, Near Shedung Toll Plaza, Old Mumbai-Pune Highway, Panvel - 410206.

Tel.: 0214 - 239091 / 61. Mob.: +91-92234 34581 / 92244 34581. Email : swc.mumbai@gmail.com

Mechanical Department of CSMIT has recently conducted value added course on "CFD Analysis using ANSYS" to develop employability skills and practical knowledge among students through workshop from 11/01/2023 to 18/03/2023. Mr. Sandesh Jadhav, Training Head CDAC Mumbai was the Expert of the course. The Formal program initiated with the lightening of the traditional lamp. Dr. Dharmendra Dubey, Principal, CSMIT, was presided over the function. Mrs. Neeta Gawade course coordinator brief about the importance of CFD Analysis using ANSYS and the importance of the Ansys software in Mechanical Engineering.

## Glimples:

No of Participants: 39 Sample Certificates:

Affiliated to the Mumbai University, Approved By AICTE - New Dehli.

DTE Maharashtra (DTE Code: 3477)

St.Wilfred's Education Society, Near Shedung Toll Plaza, Old Mumbai-Pune Highway, Panvel - 410206.