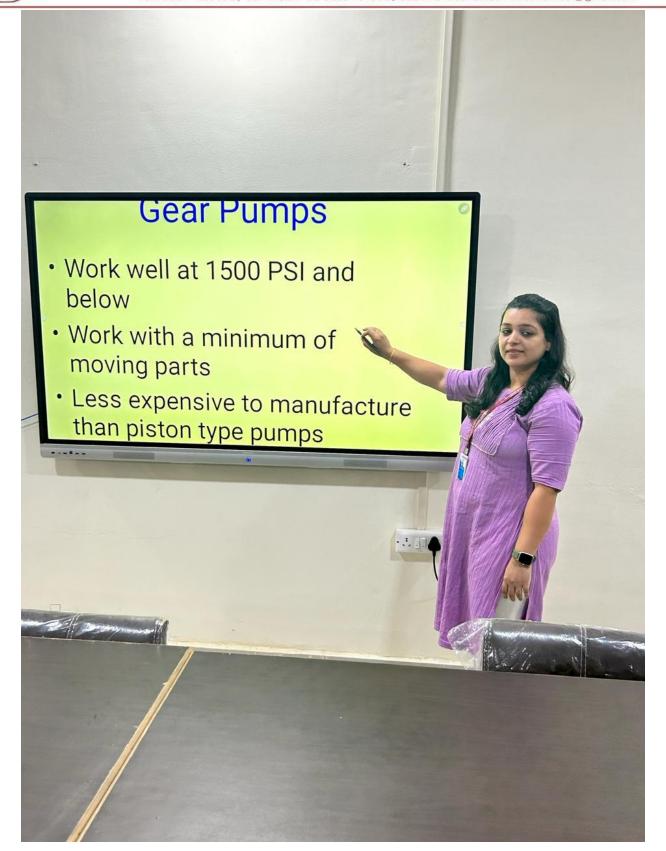

# Teachers use ICT- enabled tools including online resources for effective teaching and learning process.

It is the Institutional policy to focus on dissemination of technical concepts till the last student. To make this viable, the Faculty makes learning joyful through the use of ICT tools. All the necessary equipment and resources like computers, internet access, and various online ICT tools are made available to the student community. Institute take keen interest in imparting training of using various ICT tools to the Faculty members to keep them up to date.