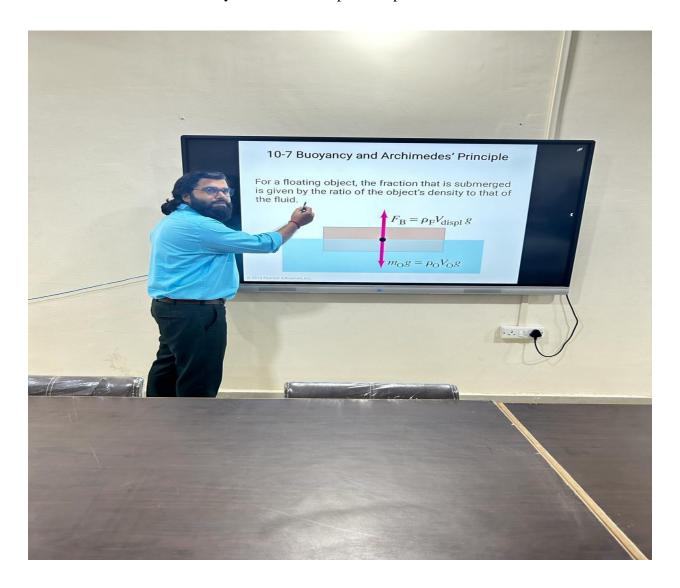

# Teachers use ICT- enabled tools including online resources for effective teaching and learning process.

It is the Institutional policy to focus on dissemination of technical concepts till the last student. To make this viable, the Faculty makes learning joyful through the use of ICT tools. All the necessary equipment and resources like computers, internet access, and various online ICT tools are made available to the student community. Institute take keen interest in imparting training of using various ICT tools to the Faculty members to keep them up to date.