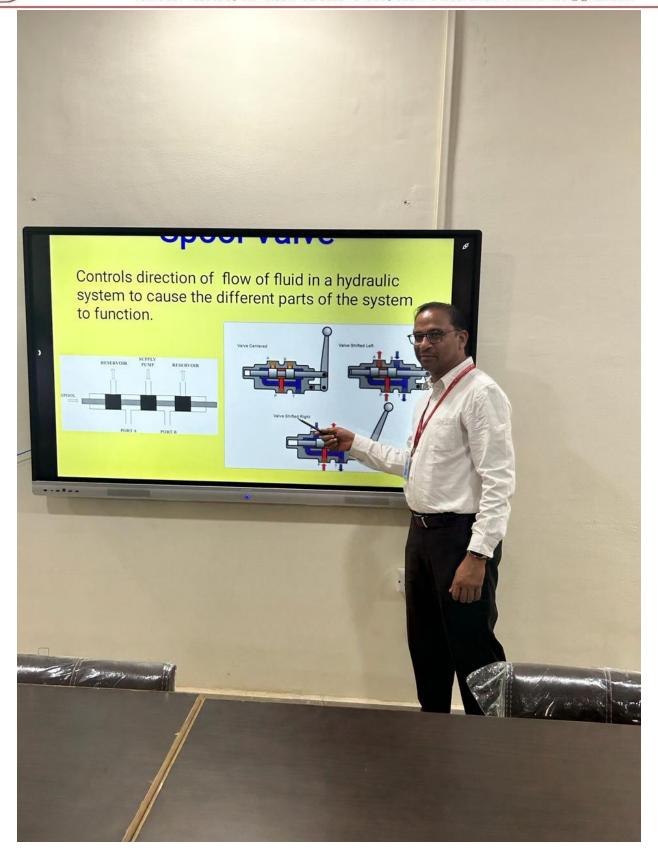

# Teachers use ICT- enabled tools including online resources for effective teaching and learning process.

It is the Institutional policy to focus on dissemination of technical concepts till the last student. To make this viable, the Faculty makes learning joyful through the use of ICT tools. All the necessary equipment and resources like computers, internet access, and various online ICT tools are made available to the student community. Institute take keen interest in imparting training of using various ICT tools to the Faculty members to keep them up to date.