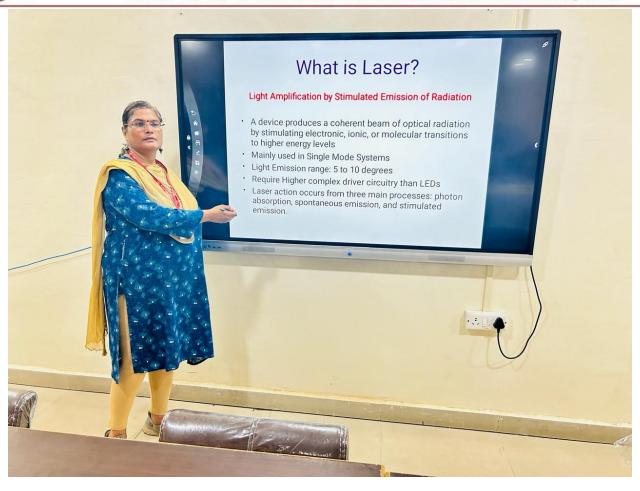

# Teachers use ICT- enabled tools including online resources for effective teaching and learning process.

It is the Institutional policy to focus on dissemination of technical concepts till the last student. To make this viable, the Faculty makes learning joyful through the use of ICT tools. All the necessary equipment and resources like computers, internet access, and various online ICT tools are made available to the student community. Institute take keen interest in imparting training of using various ICT tools to the Faculty members to keep them up to date.