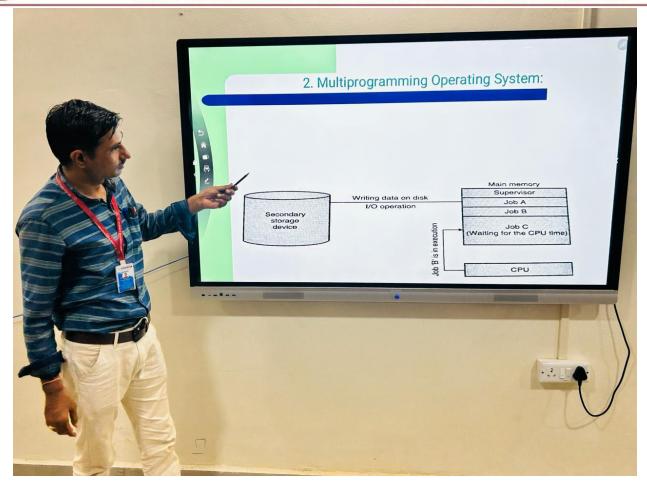

# Teachers use ICT- enabled tools including online resources for effective teaching and learning process.

It is the Institutional policy to focus on dissemination of technical concepts till the last student. To make this viable, the Faculty makes learning joyful through the use of ICT tools. All the necessary equipment and resources like computers, internet access, and various online ICT tools are made available to the student community. Institute take keen interest in imparting training of using various ICT tools to the Faculty members to keep them up to date.