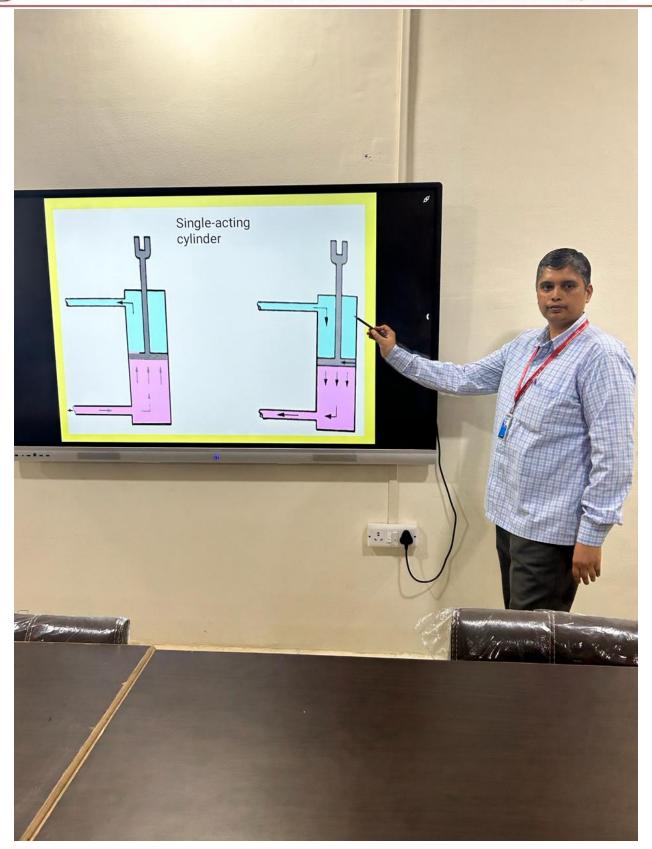

# Teachers use ICT- enabled tools including online resources for effective teaching and learning process.

It is the Institutional policy to focus on dissemination of technical concepts till the last student. To make this viable, the Faculty makes learning joyful through the use of ICT tools. All the necessary equipment and resources like computers, internet access, and various online ICT tools are made available to the student community. Institute take keen interest in imparting training of using various ICT tools to the Faculty members to keep them up to date.