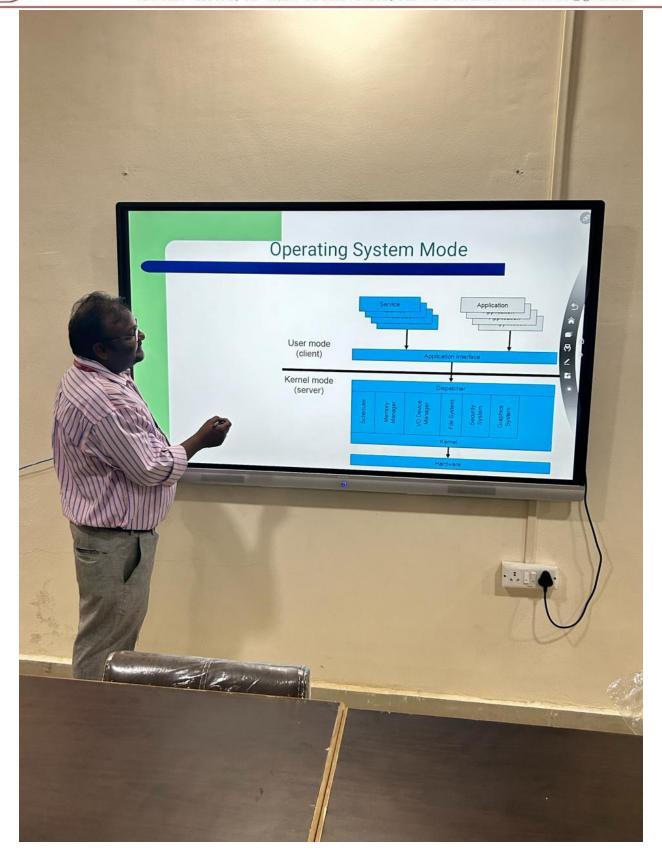

# Teachers use ICT- enabled tools including online resources for effective teaching and learning process.

It is the Institutional policy to focus on dissemination of technical concepts till the last student. To make this viable, the Faculty makes learning joyful through the use of ICT tools. All the necessary equipment and resources like computers, internet access, and various online ICT tools are made available to the student community. Institute take keen interest in imparting training of using various ICT tools to the Faculty members to keep them up to date.