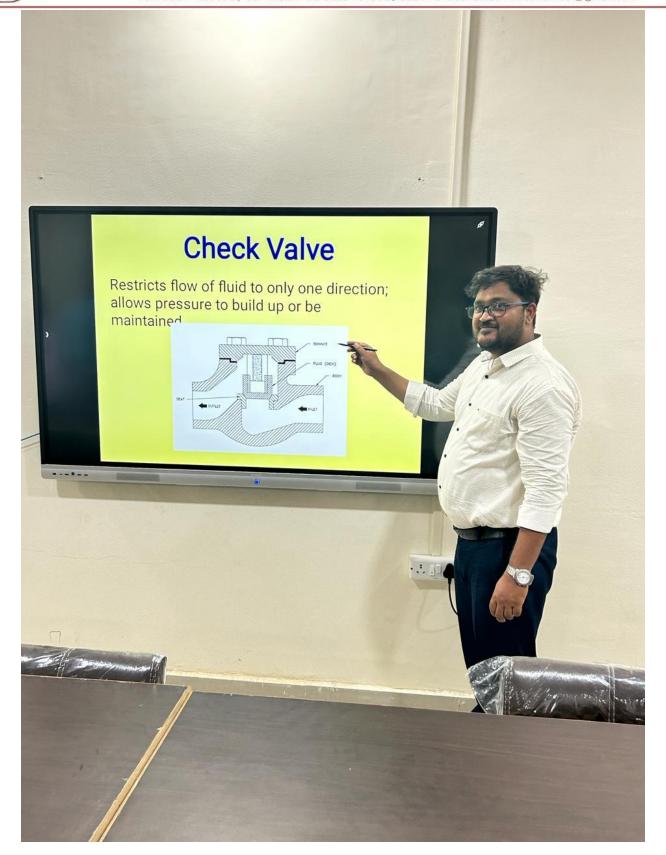

# Teachers use ICT- enabled tools including online resources for effective teaching and learning process.

It is the Institutional policy to focus on dissemination of technical concepts till the last student. To make this viable, the Faculty makes learning joyful through the use of ICT tools. All the necessary equipment and resources like computers, internet access, and various online ICT tools are made available to the student community. Institute take keen interest in imparting training of using various ICT tools to the Faculty members to keep them up to date.