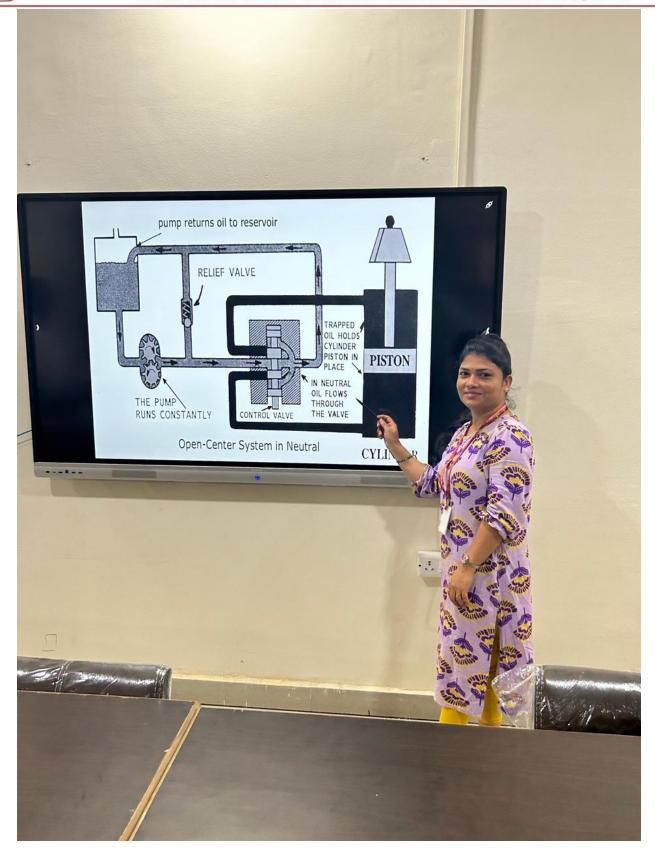

ersity, Approved By AICTE - New Dehli.
DTE Maharashtra (DTE Code : 3477)





Affiliated to the Mumbai University, Approved By AICTE - New Dehli.
DTE Maharashtra (DTE Code : 3477)





Affiliated to the Mumbai University, Approved By AICTE - New Dehli.

DTE Maharashtra (DTE Code: 3477)





Affiliated to the Mumbai University, Approved By AICTE - New Dehli.
DTE Maharashtra (DTE Code: 3477)

St.Wilfred's Education Society, Near Shedung Toll Plaza, Old Mumbai-Pune Highway, Panvel - 410206.
Tel.: 0214 - 239091 / 61. Mob.: +91-92234 34581 / 92244 34581. Email: swc.mumbai@gmail.com





Affiliated to the Mumbai University, Approved By AICTE - New Dehli.

DTE Maharashtra (DTE Code : 3477)





Affiliated to the Mumbai University, Approved By AICTE - New Dehli.
DTE Maharashtra (DTE Code : 3477)





Affiliated to the Mumbai University, Approved By AICTE - New Dehli.

DTE Maharashtra (DTE Code : 3477)





Affiliated to the Mumbai University, Approved By AICTE - New Dehli.
DTE Maharashtra (DTE Code : 3477)





Affiliated to the Mumbai University, Approved By AICTE - New Dehli.

DTE Maharashtra (DTE Code : 3477)