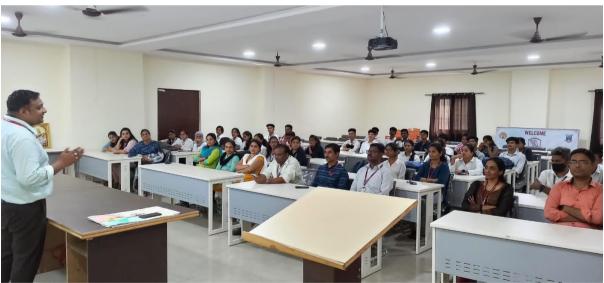

St.Wilfred's Education Society, Near Shedung Toll Plaza, Old Mumbai-Pune Highway, Panvel -410206 Tel-0214-239091/61, Mob: +919223434581/9224434581. EMAIL: swc.mumbai@gmail.com

**MOTIVE:** ALTERNATE SOURCES OF ENERGY AND CONSERVATION MEASURES

NAME OF ACTIVITY: NATIONAL CONFERENCE ON GREEN TECHNOLOGY

#### **ABOUT THE PROGRAM:**

The <u>Green Technology Conference</u> was an annual event dedicated to promoting and advancing sustainable practices and innovations in various sectors. It brought together experts, researchers, policymakers, and industry leaders to discuss the latest developments in green technology. The conference was from **12-03-2020** to **14-03-2020** featured keynote speeches, panel discussions, and workshops covering topics such as renewable energy, ecofriendly transportation, waste management, and sustainable agriculture. Attendees have the opportunity to network, share ideas, and collaborate on projects that contribute to a greener future. The conference served as a platform for showcasing groundbreaking technologies and solutions that aim to mitigate climate change and protect the environment.