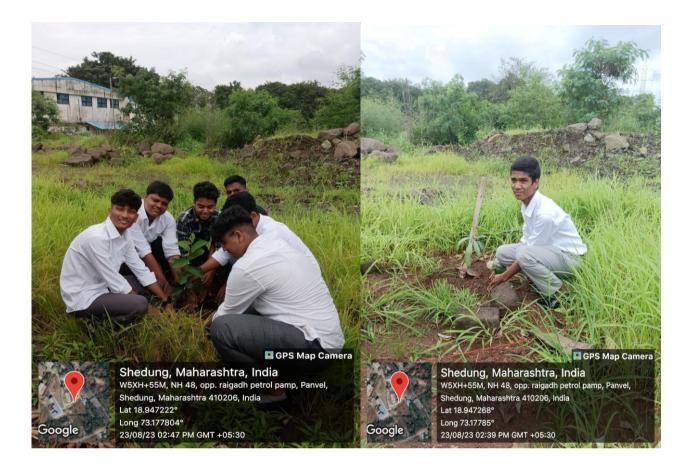

**MOTIVE:** GREEN CAMPUS

**NAME OF ACTIVITY: TREE PLANTATION** 

#### **ABOUT THE PROGRAM:**

Trees represent life, growth, peace and nature. They produce oxygen, clean soil, prevent drought, control flood related disasters, prevent soil erosion, improve physiological, mental and spiritual health, and also reduce carbon footprints. Keeping this in mind the campaign for the "One-Student One-Tree programme" was initiated by the Chhatrapati Shivaji Maharaj Institute of Technology on 23rd August 2023 at 2:00 pm. Tree Plantation drives combat many environmental issues like deforestation, erosion of soil, desertification in semi-arid areas, global warming and hence enhancing the beauty and balance of the environment. Trees absorb harmful gases and emit oxygen resulting in an increase in oxygen supply. On average, a single tree emits 260 pounds of oxygen annually. Similarly, a fully-grown tree is sufficient for 18 human beings in one acre of land in one year stressing the importance of tree plantation for mankind.

All the faculties and students were involved in this event. In order to sensitise students towards the need to preserve our environment and ecology, Tree plantation drive was organised by CSMIT. The main purpose of this event was to teach students how we can save our climate from pollution.

## **GLIMPSES:**

Principal

CHHATRAPATI SHIVAII MAHARA! INSTITUTE OF TECHNOLOGNear Shedung Toll Plaze, Old Mumbai-Pune Highway,
Shedung-Panvel, 410206