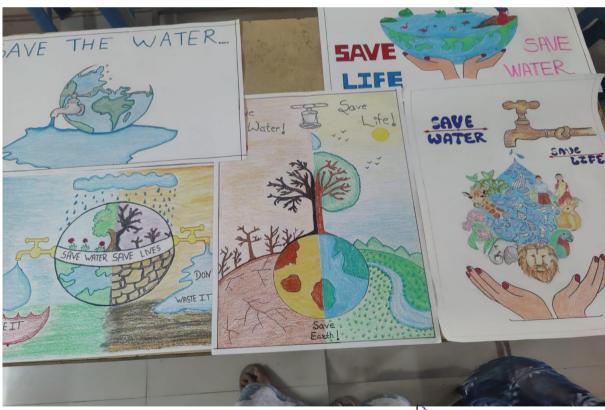

St.Wilfred's Education Society, Near Shedung Toll Plaza, Old Mumbai-Pune Highway, Panvel -410206 Tel-0214-239091/61, Mob: +919223434581/9224434581. EMAIL: swc.mumbai@gmail.com

**MOTIVE:** WATER CONSERVATION

NAME OF ACTIVITY: SAVE WATER POSTER MAKING COMPETITION-EVENT

#### **ABOUT THE PROGRAM:**

The Poster Making event "SAVE WATER Poster Making Competition" organized at CHHATRAPATI SHIVAJI MAHARAJ INSTITUTE OF TECHNOLOGY was conducted on **Tuesday, 21 March 2023**. Water is vital for the sustenance of living beings on this planet. This event was based on creating awareness on saving water methods. All Students from CSMIT participated in the competition.

1st prize - Rinku Jagtap

Kalyani Jadhav (SE comp)

2nd prize - Rujuta Ugale

Shreya Patil Gayatri Patil Prerana Mhatre Seerat Modak

Shruti Yadav (SE comp)

3rd prize - Srusti Sonawane

Prachi Pawar

Vaishnavi Dhawade (FE)

3rd prize - Alisha Gatade (TE comp)

DTE Code: 3477

CHHATRAPATI SHIVAJI MAHARA! INSTITUTE OF TECHNOLOG Near Shedung Toll Plaza, Old Mumbai-Pune Highway, Shedung-Panyel, 410206

Affiliated to the Mumbai University, Approved By AICTE-New Delhi DTE Maharashtra (DTE Code :3477)