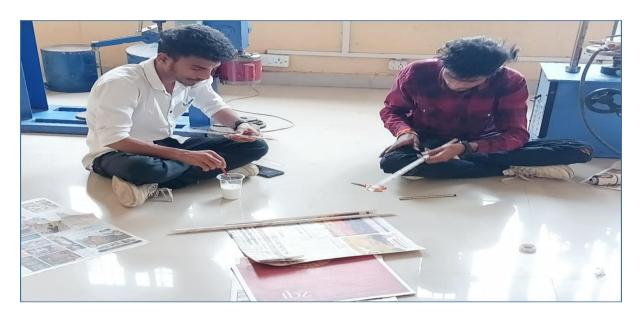

## **ABOUT THE PROGRAM:**

The Technical event "Bridge Making Competition" organized at CHHATRAPATI SHIVAJI MAHARAJ INSTITUTE OF TECHNOLOGY was conducted on Friday, 17 March 2023. This event was based on the waste management techniques to introduce the structure of bridge. All Students from Second Year, Third Year and Final Year Civil Engineering participated in competition. This competition was scheduled between 9:30 a.m. to 4:00 p.m. In this competition, used raw materials, waste newspaper, fevicol, tape, cutter etc. Giving 90 min time limit for making bridge after that testing load apply on bridge then calculate the results.

## **GLIMPSES:**

Jan.

Principal

CHHATRAPATI SHIVAII MAHARA! INSTITUTE OF TECHNOLOG-Near Shedung Toll Plaza, Old Mumbai-Pune Highway, Shedung-Panvel, 410206

Affiliated to the Mumbai University, Approved By AICTE-New Delhi DTE Maharashtra (DTE Code :3477)