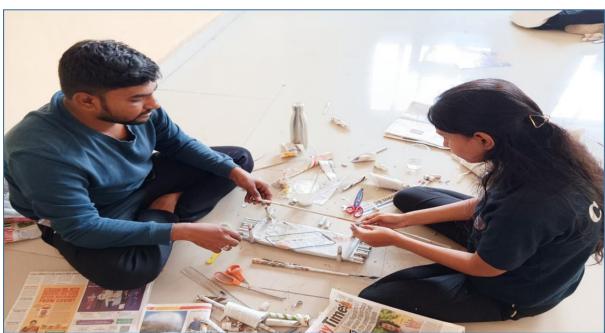

## **ABOUT THE PROGRAM:**

The Technical event "Bridge Making Competition" organized at CHHATRAPATI SHIVAJI MAHARAJ INSTITUTE OF TECHNOLOGY was conducted on Friday, 17 March 2023. This event was based on the waste management techniques to introduce the structure of bridge. All Students from Second Year, Third Year and Final Year Civil Engineering participated in competition. This competition was scheduled between 9:30 a.m. to 4:00 p.m. In this competition, used raw materials, waste newspaper, fevicol, tape, cutter etc. Giving 90 min time limit for making bridge after that testing load apply on bridge then calculate the results.

## **GLIMPSES:**

Jan.

Principal

CHHATRAPATI SHIVAII MAHARA! INSTITUTE OF TECHNOLOG-Near Shedung Toll Plaza, Old Mumbai-Pune Highway, Shedung-Panvel, 410206

Affiliated to the Mumbai University, Approved By AICTE-New Delhi DTE Maharashtra (DTE Code :3477)