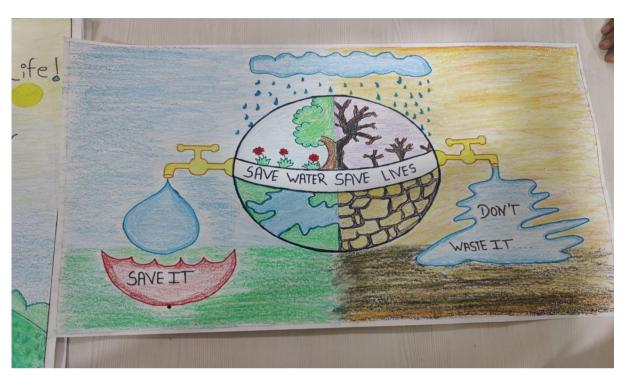

St.Wilfred's Education Society, Near Shedung Toll Plaza, Old Mumbai-Pune Highway, Panvel -410206 Tel-0214-239091/61, Mob: +919223434581/9224434581. EMAIL: swc.mumbai@gmail.com

**MOTIVE:** WATER CONSERVATION

NAME OF ACTIVITY: SAVE WATER POSTER MAKING COMPETITION-EVENT

#### **ABOUT THE PROGRAM:**

The Poster Making event "SAVE WATER Poster Making Competition" organized at CHHATRAPATI SHIVAJI MAHARAJ INSTITUTE OF TECHNOLOGY was conducted on **Tuesday, 21 March 2023**. Water is vital for the sustenance of living beings on this planet. This event was based on creating awareness on saving water methods. All Students from CSMIT participated in the competition.