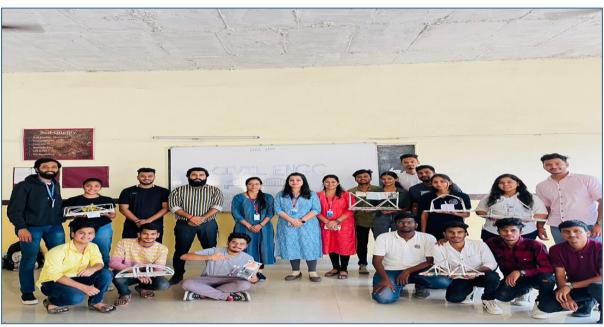

## **ABOUT THE PROGRAM:**

The Technical event "Bridge Making Competition" organized at CHHATRAPATI SHIVAJI MAHARAJ INSTITUTE OF TECHNOLOGY was conducted on Friday, 17 March 2023. This event was based on the waste management techniques to introduce the structure of bridge. All Students from Second Year, Third Year and Final Year Civil Engineering participated in competition. This competition was scheduled between 9:30 a.m. to 4:00 p.m. In this competition, used raw materials, waste newspaper, fevicol, tape, cutter etc. Giving 90 min time limit for making bridge after that testing load apply on bridge then calculate the results.

1st winner - Omkar Deshmukh and Aron Gorge

2<sup>nd</sup> winner - Amey Gawas and Sakshi

DTE Code: 3477

CHHATRAPATI SHIVAJI MAHARA I INSTITUTE OF TECHNOLOG Near Shedung Toll Plaza, Old Mumbai-Pune Highway, Shedung-Panyel, 410206

## **GLIMPSES:**

Jan.

Principal

CHHATRAPATI SHIVAII MAHARA! INSTITUTE OF TECHNOLOG-Near Shedung Toll Plaza, Old Mumbai-Pune Highway, Shedung-Panvel, 410206

Affiliated to the Mumbai University, Approved By AICTE-New Delhi DTE Maharashtra (DTE Code :3477)