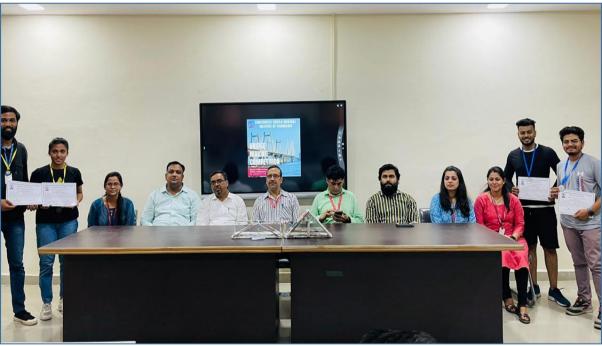

#### **ABOUT THE PROGRAM:**

The Poster Making event "SAVE WATER Poster Making Competition" organized at CHHATRAPATI SHIVAJI MAHARAJ INSTITUTE OF TECHNOLOGY was conducted on **Tuesday, 21 March 2023**. Water is vital for the sustenance of living beings on this planet. This event was based on creating awareness on saving water methods. All Students from CSMIT participated in the competition.

1st prize - Rinku Jagtap

Kalyani Jadhav (SE comp)

2nd prize - Rujuta Ugale

Shreya Patil Gayatri Patil Prerana Mhatre Seerat Modak

Shruti Yadav (SE comp)

3rd prize - Srusti Sonawane

Prachi Pawar

Vaishnavi Dhawade (FE)

3rd prize - Alisha Gatade (TE comp)

DTE Code: 3477

CHHATRAPATI SHIVAJI MAHARA! INSTITUTE OF TECHNOLOG Near Shedung Toll Plaza, Old Mumbai-Pune Highway, Shedung-Panyel, 410206

Affiliated to the Mumbai University, Approved By AICTE-New Delhi DTE Maharashtra (DTE Code :3477)

## **GLIMPSES:**

Principal

CHHATRAPATI SHIVAJI MAHARA! INSTITUTE OF TECHNOLOG Near Shedung Toll Plaze, Old Mumbai-Pune Highway, Shedung-Panvel, 410206

Affiliated to the Mumbai University, Approved By AICTE-New Delhi DTE Maharashtra (DTE Code :3477)