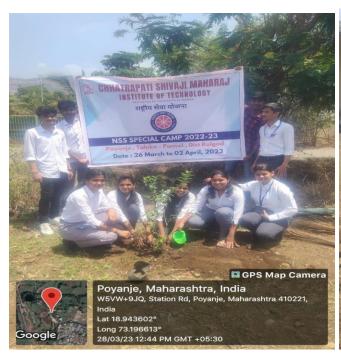

Name of the Activity: NSS, SPECIAL CAMP

Date: 26 TH MARCH- 2ND APRIL 2023

Type of Activity: 1st Year Induction Program - NSS Activity, Tree Plantation

Organizer: NSS CELL, Chhatrapati Shivaji Maharaj Institute of Technology, Panvel.

### **GLIMPSES:**

Principal
CHHATRAPATI SHIVAJI MAHARAJ INSTITUTE OF TECHNOLOGNear Shedung Toll Plaza, Old Mumbai-Pune Highway,
Shedung-Panyel, 410206

Affiliated to the Mumbai University, Approved By AICTE-New Delhi DTE Maharashtra (DTE Code :3477)