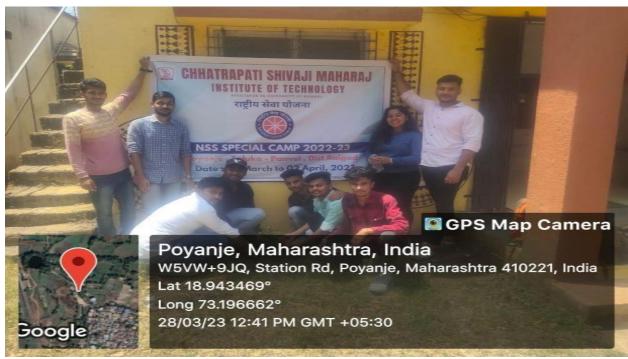

Name of the Activity: NSS, SPECIAL CAMP

Date: 26 TH MARCH- 2ND APRIL 2023

Type of Activity: 1st Year Induction Program - NSS Activity, Tree Plantation

Organizer: NSS CELL, Chhatrapati Shivaji Maharaj Institute of Technology, Panvel.

### **GLIMPSES:**

Principal
CHHATRAPATI SHIVAJI MAHARAJ INSTITUTE OF TECHNOLOGNear Shedung Toll Plaza, Old Mumbai-Pune Highway,
Shedung-Panyel, 410206

Affiliated to the Mumbai University, Approved By AICTE-New Delhi DTE Maharashtra (DTE Code :3477)