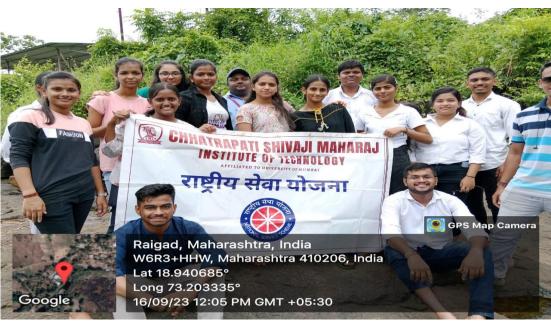

St. Wilfred's Education Society, Near Shedung Toll Plaza, Old Mumbai-Pune Highway, Panvel -410206 Tel-0214-239091/61, Mob: +919223434581/9224434581. EMAIL: swc.mumbai@gmail.com

Name of the Activity: CLEANLINESS DRIVE AT POYANJE LAKE

**Date:** 16/09/2023

**Type of Activity:** NSS Activity

Organiser: NSS Cell, Chhatrapati Shivaji Maharaj Institute of Technology, Panvel.

#### **GLIMPSES:**

Affiliated to the Mumbai University, Approved By AICTE-New Delhi DTE Maharashtra (DTE Code :3477)

St. Wilfred's Education Society, Near Shedung Toll Plaza, Old Mumbai-Pune Highway, Panvel -410206 Tel-0214-239091/61, Mob: +919223434581/9224434581. EMAIL: swc.mumbai@gmail.com