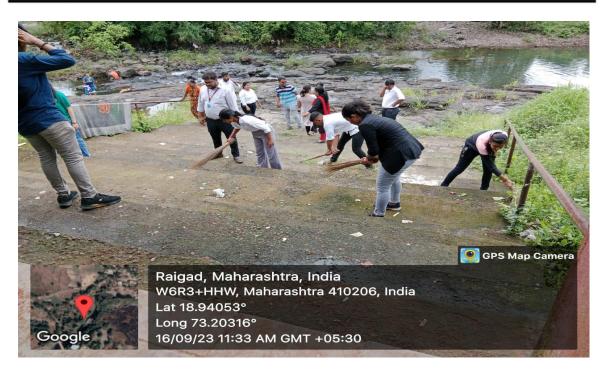

St. Wilfred's Education Society, Near Shedung Toll Plaza, Old Mumbai-Pune Highway, Panvel -410206 Tel-0214-239091/61, Mob: +919223434581/9224434581. EMAIL: swc.mumbai@gmail.com

Name of the Activity: CLEANLINESS DRIVE AT POYANJE LAKE

**Date:** 16/09/2023

**Type of Activity:** NSS Activity

Organiser: NSS Cell, Chhatrapati Shivaji Maharaj Institute of Technology, Panvel.

#### **GLIMPSES:**

Affiliated to the Mumbai University, Approved By AICTE-New Delhi DTE Maharashtra (DTE Code :3477)

St. Wilfred's Education Society, Near Shedung Toll Plaza, Old Mumbai-Pune Highway, Panvel -410206 Tel-0214-239091/61, Mob: +919223434581/9224434581. EMAIL: swc.mumbai@gmail.com