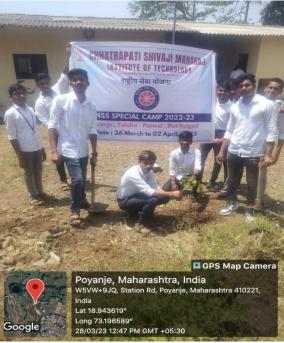

Name of the Activity: NSS, SPECIAL CAMP

Date: 26 TH MARCH- 2ND APRIL 2023

Type of Activity: 1st Year Induction Program - NSS Activity, Tree Plantation

Organizer: NSS CELL, Chhatrapati Shivaji Maharaj Institute of Technology, Panvel.

### **GLIMPSES:**

Principal
CHHATRAPATI SHIVAJI MAHARAJ INSTITUTE OF TECHNOLOGNear Shedung Toll Plaza, Old Mumbai-Pune Highway,
Shedung-Panyel, 410206

Affiliated to the Mumbai University, Approved By AICTE-New Delhi DTE Maharashtra (DTE Code :3477)