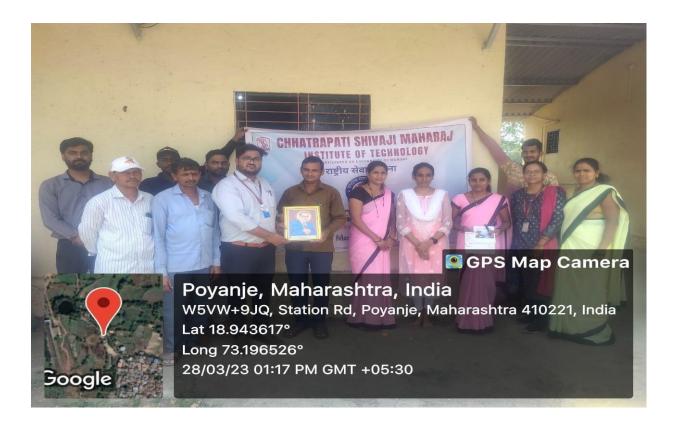

St. Wilfred's Education Society, Near Shedung Toll Plaza, Old Mumbai-Pune Highway, Panvel -410206 Tel-0214-239091/61, Mob: +919223434581/9224434581. EMAIL: swc.mumbai@gmail.com

Name of the Activity: CLEANLINESS DRIVE AT POYANJE LAKE

**Date:** 16/09/2023

**Type of Activity:** NSS Activity

Organiser: NSS Cell, Chhatrapati Shivaji Maharaj Institute of Technology, Panvel.

#### **GLIMPSES:**

Affiliated to the Mumbai University, Approved By AICTE-New Delhi DTE Maharashtra (DTE Code :3477)

St. Wilfred's Education Society, Near Shedung Toll Plaza, Old Mumbai-Pune Highway, Panvel -410206 Tel-0214-239091/61, Mob: +919223434581/9224434581. EMAIL: swc.mumbai@gmail.com