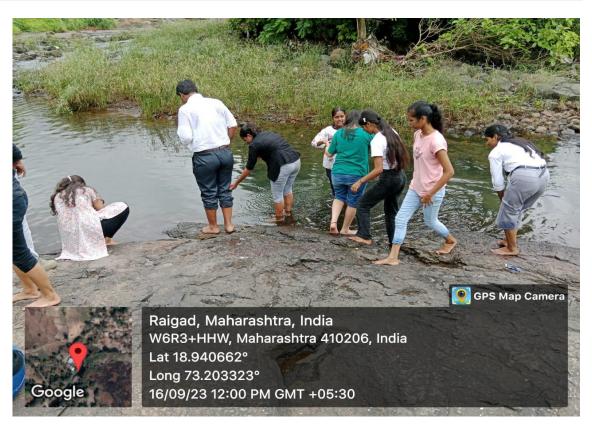

St. Wilfred's Education Society, Near Shedung Toll Plaza, Old Mumbai-Pune Highway, Panvel -410206 Tel-0214-239091/61, Mob: +919223434581/9224434581. EMAIL: swc.mumbai@gmail.com

Name of the Activity: CLEANLINESS DRIVE AT POYANJE LAKE

**Date:** 16/09/2023

**Type of Activity:** NSS Activity

Organiser: NSS Cell, Chhatrapati Shivaji Maharaj Institute of Technology, Panvel.

#### **GLIMPSES:**

Affiliated to the Mumbai University, Approved By AICTE-New Delhi DTE Maharashtra (DTE Code :3477)

St. Wilfred's Education Society, Near Shedung Toll Plaza, Old Mumbai-Pune Highway, Panvel -410206 Tel-0214-239091/61, Mob: +919223434581/9224434581. EMAIL: swc.mumbai@gmail.com