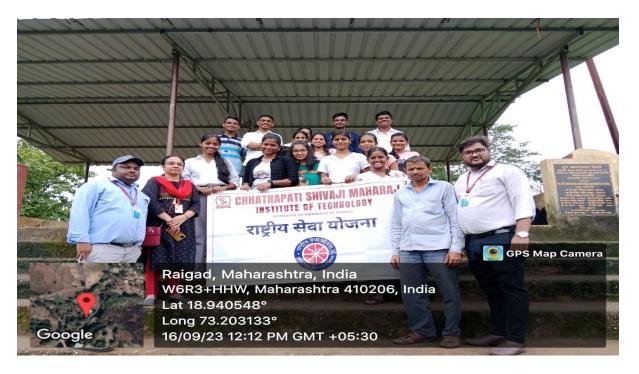

St. Wilfred's Education Society, Near Shedung Toll Plaza, Old Mumbai-Pune Highway, Panvel -410206 Tel-0214-239091/61, Mob: +919223434581/9224434581. EMAIL: swc.mumbai@gmail.com

Name of the Activity: CLEANLINESS DRIVE AT POYANJE LAKE

**Date:** 16/09/2023

**Type of Activity:** NSS Activity

Organiser: NSS Cell, Chhatrapati Shivaji Maharaj Institute of Technology, Panvel.

#### **GLIMPSES:**

Affiliated to the Mumbai University, Approved By AICTE-New Delhi DTE Maharashtra (DTE Code :3477)

St. Wilfred's Education Society, Near Shedung Toll Plaza, Old Mumbai-Pune Highway, Panvel -410206 Tel-0214-239091/61, Mob: +919223434581/9224434581. EMAIL: swc.mumbai@gmail.com