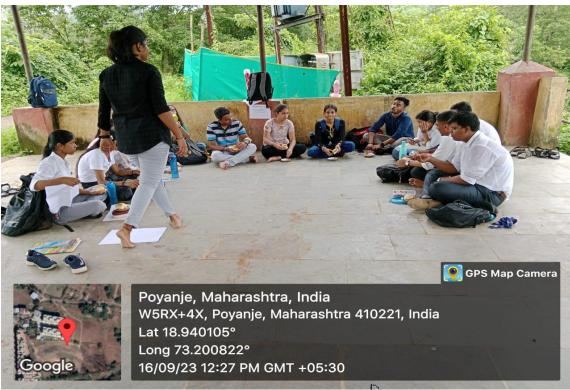

St. Wilfred's Education Society, Near Shedung Toll Plaza, Old Mumbai-Pune Highway, Panvel -410206 Tel-0214-239091/61, Mob: +919223434581/9224434581. EMAIL: swc.mumbai@gmail.com

Name of the Activity: CLEANLINESS DRIVE AT POYANJE LAKE

**Date:** 16/09/2023

**Type of Activity:** NSS Activity

Organiser: NSS Cell, Chhatrapati Shivaji Maharaj Institute of Technology, Panvel.

#### **GLIMPSES:**

Affiliated to the Mumbai University, Approved By AICTE-New Delhi DTE Maharashtra (DTE Code :3477)

St. Wilfred's Education Society, Near Shedung Toll Plaza, Old Mumbai-Pune Highway, Panvel -410206 Tel-0214-239091/61, Mob: +919223434581/9224434581. EMAIL: swc.mumbai@gmail.com