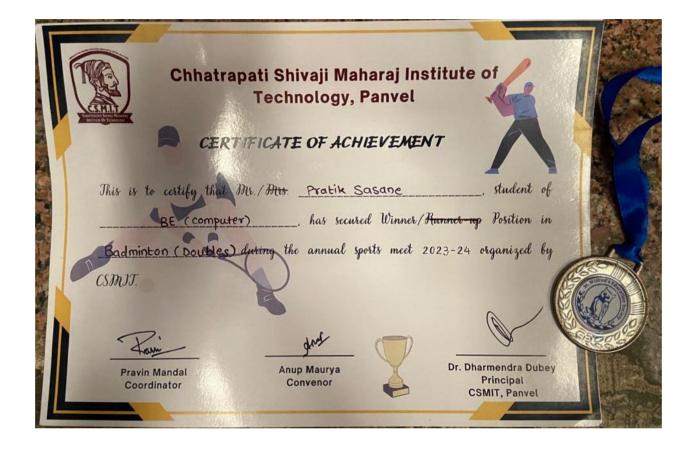

**CO2:** Diverse Participation: The event provided a platform for diverse sports activities, encouraging students to explore and engage in different sports, promoting physical fitness and wellbeing.

**CO3:** Skill Development: Participants had the opportunity to develop and showcase their skills in various sports, enhancing their abilities in areas such as badminton, cricket, chess, and more.