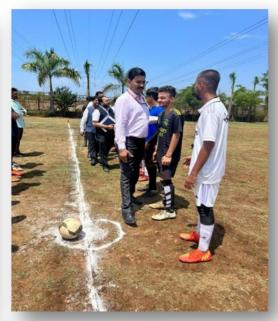

# **GLIMPSES** Collegiate Cup (Football):

### Collegiate Cup (Football): -

- CSMIT hosted the Collegiate Cup (Football), where teams of enthusiastic players competed.
- The football field witnessed intense matches filled with dribbles, goals, and brilliant saves.
- Both events emphasized the college's commitment to fostering sportsmanship, unity, and a spirit of healthy competition among students.