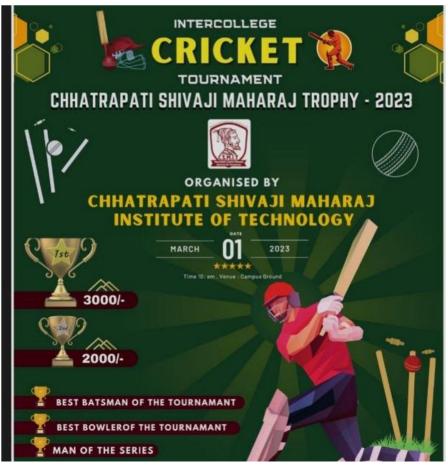

### **FLYER / POSTER:**

**ABSTRACT OF THE SESSION:** Department of Computer Engineering, CSMIT organized a sports event from March 3, 2023 for all Computer department students. Prof. Anup Maurya, Head, Department of Computer Engineering, Chhatrapati Shivaji Maharaj Institute of Technology, Panvel welcomed all the students in the event.

### Sports Extravaganza: -

- Organized by the Computer Engineering Student Association (CESA), the Sports Extravaganza transformed CSMIT into a hub of sportsmanship and athleticism.
- The event featured 10 diverse sports activities, including badminton, relay races, chess, carrom, kabaddi, cricket, dodgeball, and more.
- Participants showcased their skills and competitive spirit, embracing the values of teamwork, fair play, and respect for opponents.
- The extravaganza brought together students, faculty, and staff, fostering a sense of community through shared athletic experiences.