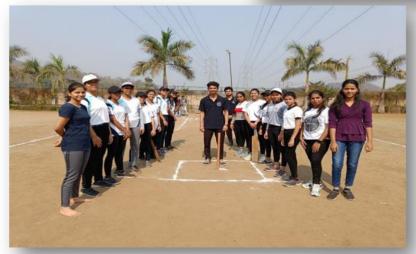

### Sports Extravaganza: -

- Organized by the Computer Engineering Student Association (CESA), the Sports Extravaganza transformed CSMIT into a hub of sportsmanship and athleticism.
- The event featured 10 diverse sports activities, including badminton, relay races, chess, carrom, kabaddi, cricket, dodgeball, and more.
- Participants showcased their skills and competitive spirit, embracing the values of teamwork, fair play, and respect for opponents.
- The extravaganza brought together students, faculty, and staff, fostering a sense of community through shared athletic experiences.

# **GLIMPSES** (Sports Extravaganza):