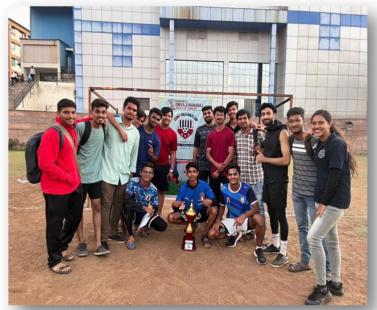

# **GLIMPSES** Collegiate Cup (Football):

### **Collegiate Cup (Football):**

**CO1:** Unity and Team Building: The Collegiate Cup fostered unity and team building among participants, as they collaborated to achieve common goals on the football field.

**CO2:** Healthy Competition: The intense matches encouraged healthy competition, teaching participants the value of perseverance, dedication, and good sportsmanship.

**CO3:** Physical Fitness: Engaging in football matches contributed to the physical fitness and wellbeing of participants, promoting an active and healthy lifestyle.

**CO3:** Sports Culture: These events contributed to the development of a sports culture within the college, encouraging students to embrace sports as an integral part of their academic journey.