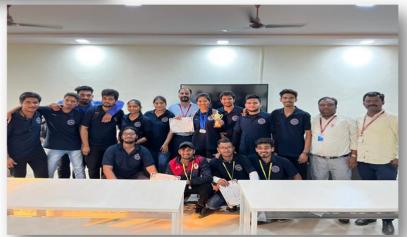

# **GLIMPSES** (Sports Extravaganza):

### **Sports Extravaganza:**

**CO1:** Enhanced Sportsmanship: The Sports Extravaganza aimed to promote sportsmanship and a competitive spirit among students, fostering qualities of teamwork, fair play, and respect for opponents.

**CO2:** Diverse Participation: The event provided a platform for diverse sports activities, encouraging students to explore and engage in different sports, promoting physical fitness and wellbeing.

**CO3:** Skill Development: Participants had the opportunity to develop and showcase their skills in various sports, enhancing their abilities in areas such as badminton, cricket, chess, and more.

**CO4:** Community Building: These sporting events brought students, faculty, and staff together, strengthening the sense of community within the college and creating lasting bonds through shared athletic experiences.