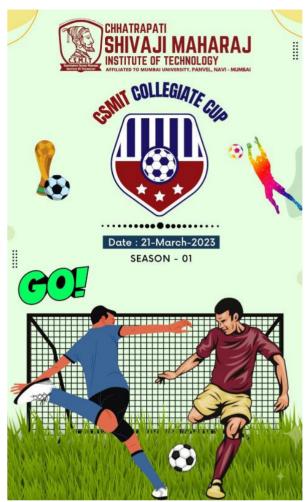

### Collegiate Cup (Football): -

- CSMIT hosted the Collegiate Cup (Football), where teams of enthusiastic players competed.
- The football field witnessed intense matches filled with dribbles, goals, and brilliant saves.
- Both events emphasized the college's commitment to fostering sportsmanship, unity, and a spirit of healthy competition among students.