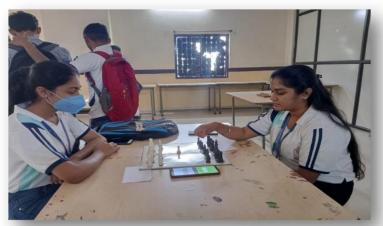

### Sports Extravaganza: -

- Organized by the Computer Engineering Student Association (CESA), the Sports Extravaganza transformed CSMIT into a hub of sportsmanship and athleticism.
- The event featured 10 diverse sports activities, including badminton, relay races, chess, carrom, kabaddi, cricket, dodgeball, and more.
- Participants showcased their skills and competitive spirit, embracing the values of teamwork, fair play, and respect for opponents.
- The extravaganza brought together students, faculty, and staff, fostering a sense of community through shared athletic experiences.

# **GLIMPSES** (Sports Extravaganza):