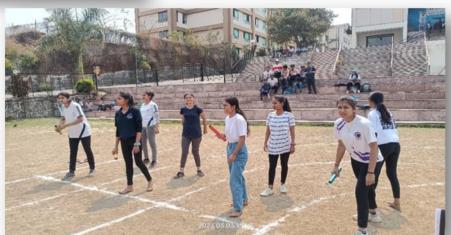

### Sports Extravaganza: -

- Organized by the Computer Engineering Student Association (CESA), the Sports Extravaganza transformed CSMIT into a hub of sportsmanship and athleticism.
- The event featured 10 diverse sports activities, including badminton, relay races, chess, carrom, kabaddi, cricket, dodgeball, and more.
- Participants showcased their skills and competitive spirit, embracing the values of teamwork, fair play, and respect for opponents.
- The extravaganza brought together students, faculty, and staff, fostering a sense of community through shared athletic experiences.

# **GLIMPSES** (Sports Extravaganza):