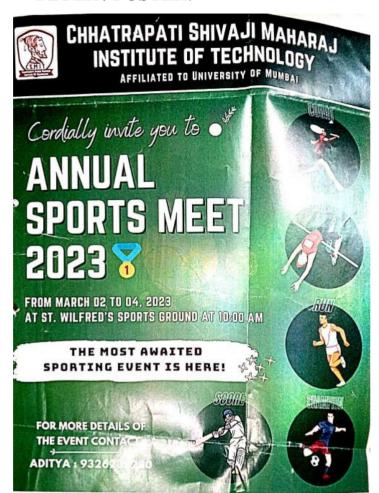

### **FLYER / POSTER:**

**ABSTRACT OF THE SESSION:** Department of Computer Engineering, CSMIT organized a sports event from March 3, 2023 for all Computer department students. Prof. Anup Maurya, Head, Department of Computer Engineering, Chhatrapati Shivaji Maharaj Institute of Technology, Panvel welcomed all the students in the event.

### Sports Extravaganza: -

- Organized by the Computer Engineering Student Association (CESA), the Sports Extravaganza transformed CSMIT into a hub of sportsmanship and athleticism.
- The event featured 10 diverse sports activities, including badminton, relay races, chess, carrom, kabaddi, cricket, dodgeball, and more.
- Participants showcased their skills and competitive spirit, embracing the values of teamwork, fair play, and respect for opponents.
- The extravaganza brought together students, faculty, and staff, fostering a sense of community through shared athletic experiences.