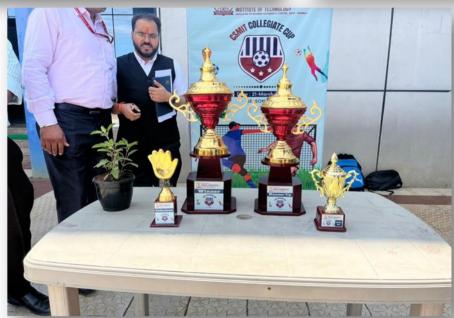

# **GLIMPSES** Collegiate Cup (Football):

### Collegiate Cup (Football): -

- CSMIT hosted the Collegiate Cup (Football), where teams of enthusiastic players competed.
- The football field witnessed intense matches filled with dribbles, goals, and brilliant saves.
- Both events emphasized the college's commitment to fostering sportsmanship, unity, and a spirit of healthy competition among students.