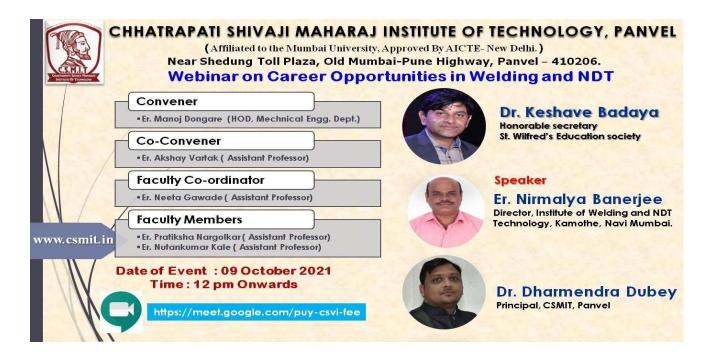

## CAREER OPORTUNITIES IN WELDING AND NDT

## **09<sup>TH</sup> OCTOBER 2021**

#### **ABOUT THE PROGRAM:**

The webinar was conducted for the students to get overview about the opportunities in welding and NDT. ER. NIRMALYA BANERJEE is india's 1st PCN level -II. He has excellent knowledge of his field.

# SPEAKER NAME: ER. NIRMALYA BANERJEE DIRECTOR, INSTITUTE OF WELDINF AND NDT TECHNOLOGY, NAVI MUMBAI

rww.camit.ir

#### **India's 1st PCN Level**

**Subject:** Invitation for conducting Webinar on "CAREER OPORTUNITIES IN WELDING AND NDT"

Respected Sir,

With reference to the above-mentioned subject and your expertise in the subject, we feel very glad to invite you for conducting Webinar on ""CAREER OPORTUNITIES IN WELDING AND NDT" at our Institute for All Mechanical Engineering Department Students.

DATE: 9-10-2021.

VENUE: Webinar Hall TIME: 12 p.m. to 2.00 p.m.

We look forward for your approval regarding the same.

Thanking you,

(Maryane

HOD Mechanical Principal CSMIT