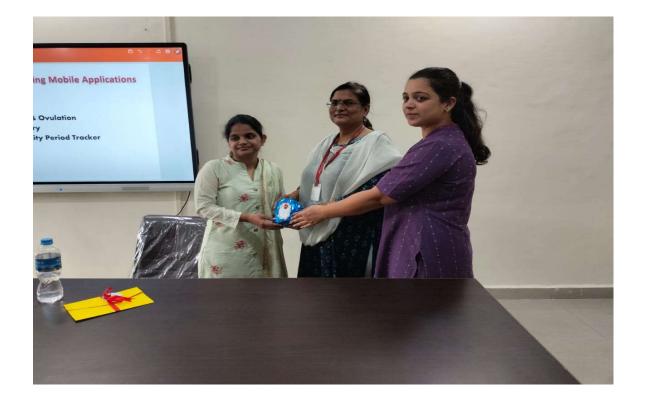

wareness Seminar, organized by CSMIT at Chhatrapati Shivaji Maharaj Institute of Technology, Panvel, scheduled for September 11, 2023. This seminar aims to raise awareness about crucial women's health issues, promote good hygiene practices, and educate participants on various aspects of women's well-being.

We are honored to host a distinguished guest, Ms. Dipali Pingale, who has generously agreed to share her time and valuable insights with us. Ms. Dipali Pingale is a renowned expert in the field of women's health and hygiene, and her presence at our event is indeed a privilege.

Thank you for your attention, and we look forward to your enthusiastic participation.

Regards,

**CONVENOR** 

Dona

WDC

Dr. Dharmendra Dubey Principal of CSMIT

### **FLYER/POSTER:**



### **GLIMPSES:**







4

www.camit.in



# CHHATRAPATI SHIVAJI MAHARAJ INSTITUTE OF TECHNOLOGY

Affiliated to the Mumbal University, Approved By AICTE - New Dehli.
DTE Maharashtra (DTE Code : 3477)

St.Wilfred's Education Society, Near Shedung Toll Plaza, Old Mumbai-Pune Highway, Panvel - 410206. Yel.: 0214 - 239091 / 61. Meb.: +91-92214-34581 / 92244-34581. Email: :www.mumbai@gmail.com

## A Report on Women's Healthcare and Hygiene

NAME OF ACTIVITY: Women's Healthcare and Hygiene

**DATE & DURATION:** September 11, 2023

TYPE OF ACTIVITY: Health care Session

ORGANIZER(S): Department of Computer Engineering, Chhatrapati Shivaji Maharaj Institute

of Technology, Panvel.

#### **EXPECTED OUTCOMES:**

**CO1:** Open Discussions: The seminar will foster open and inclusive discussions about women's health. Partic