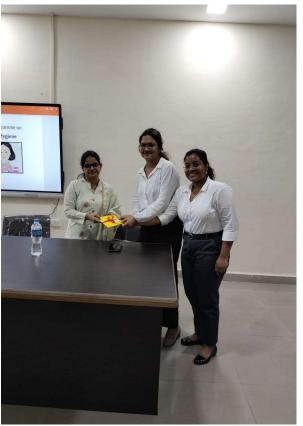

Awareness Seminar, organized by CSMIT at Chhatrapati Shivaji Maharaj Institute of Technology, Panvel, scheduled for September 11, 2023. This seminar aims to raise awareness about crucial women's health issues, promote good hygiene practices, and educate participants on various aspects of women's well-being.

We are honored to host a distinguished guest, Ms. Dipali Pingale, who has generously agreed to share her time and valuable insights with us. Ms. Dipali Pingale is a renowned expert in the field of women's health and hygiene, and her presence at our event is indeed a privilege.

Thank you for your attention, and we look forward to your enthusiastic participation.

Regards,

**CONVENOR** 

Dona

WDC

Dr. Dharmendra Dubey Principal of CSMIT

### **FLYER/POSTER:**



### **GLIMPSES:**







4

www.camit.in



# CHHATRAPATI SHIVAJI MAHARAJ INSTITUTE OF TECHNOLOGY

Affiliated to the Mumbal University, Approved By AICTE - New Dehli.
DTE Maharashtra (DTE Code : 3477)

St.Wilfred's Education Society, Near Shedung Toll Plaza, Old Mumbai-Pune Highway, Panvel - 410206. Yel.: 0214 - 239091 / 61. Meb.: +91-92214-34581 / 92244-34581. Email: :www.mumbai@gmail.com

## A Report on Women's Healthcare and Hygiene

NAME OF ACTIVITY: Women's Healthcare and Hygiene

**DATE & DURATION:** September 11, 2023

TYPE OF ACTIVITY: Health care Session

ORGANIZER(S): Department of Computer Engineering, Chhatrapati Shivaji Maharaj Institute

of Technology, Panvel.

#### **EXPECTED OUTCOMES:**

**CO1:** Open Discussions: The seminar will foster open and inclusive discussions about women's health. Part